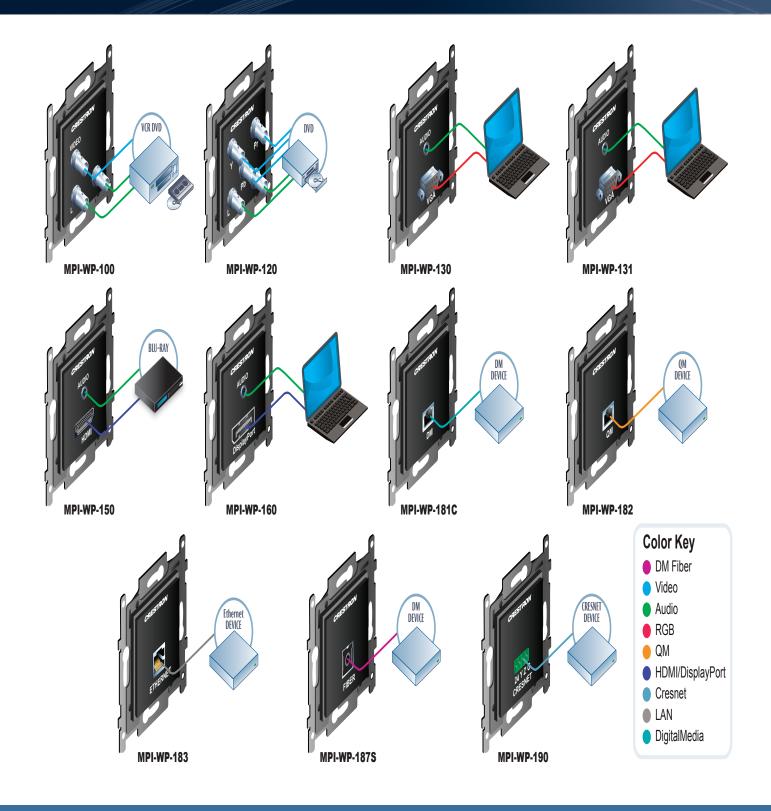

wall plates is offered to support all types of analog and digital video.

audio, and control signals. The MPI-WP International Version wall plates

boxes<sup>[1]</sup>, and are finished using decorative face plates.<sup>[2]</sup> The MPI-WP120 model features five (5) gold-plated RCA connectors,