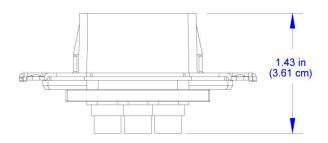

#### Media Presentation Wall Plate – International Version – RCA Component Video w/RCA Stereo Audio, Anthracite

Media Presentation Wall Plates complete the total Crestron® package,

ensuring end-to-end Crestron quality for every installation. A range of

wall plates is offered to support all types of analog and digital video.

audio, and control signals. The MPI-WP International Version wall plates

boxes<sup>[1]</sup>, and are finished using decorative face plates.<sup>[2]</sup> The MPI-WP120 model features five (5) gold-plated RCA connectors,

color-coded and labeled for component video and stereo audio.

Bulkhead

type feed-thru connectors are used, providing female RCA connections at

the rear of the wall plate, facilitating installation using standard RCA