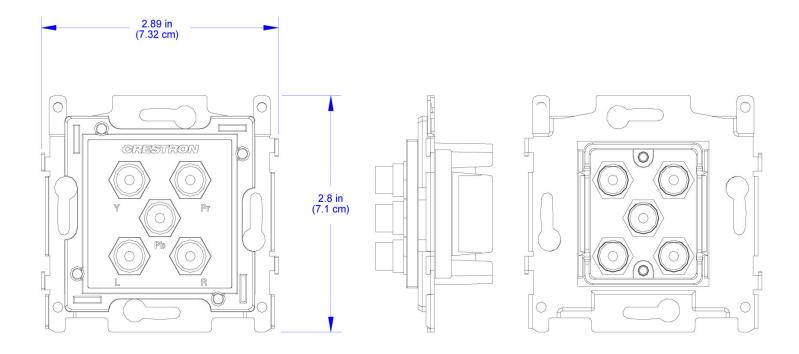

wall plates is offered to support all types of analog and digital video.

audio, and control signals. The MPI-WP International Version wall plates

boxes<sup>[1]</sup>, and are finished using decorative face plates.<sup>[2]</sup> The MPI-WP120 model features five (5) gold-plated RCA connectors,

color-coded and labeled for component video and stereo audio.

Bulkhead

type feed-thru connectors are used, providing female RCA connections at

the rear of the wall plate, facilitating installation using standard RCA