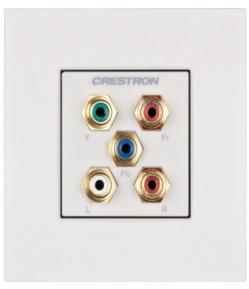

#### Media Presentation Wall Plate – International Version – RCA Component Video w/RCA Stereo Audio, Anthracite

Media Presentation Wall Plates complete the total Crestron® package,

ensuring end-to-end Crestron quality for every installation. A range of

wall plates is offered to support all types of analog and digital video.

audio, and control signals. The MPI-WP International Version wall plates

boxes<sup>[1]</sup>, and are finished using decorative face plates.<sup>[2]</sup> The MPI-WP120 model features five (5) gold-plated RCA connectors,

color-coded and labeled for component video and stereo audio.

Bulkhead

type feed-thru connectors are used, providing female RCA connections at

the rear of the wall plate, facilitating installation using standard RCA