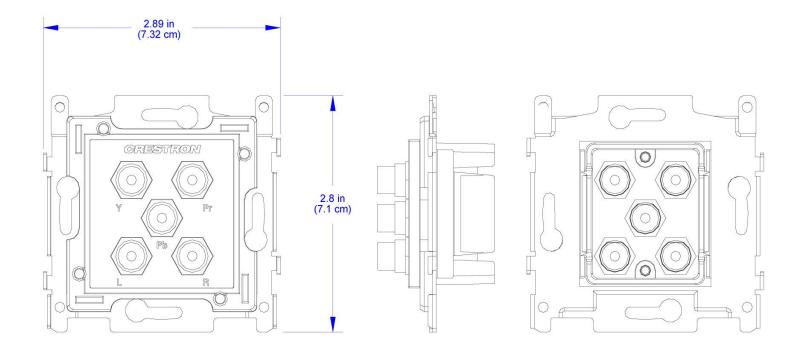

wall plates is offered to support all types of analog and digital video.

audio, and control signals. The MPI-WP International Version wall plates

boxes<sup>[1]</sup>, and are finished using decorative face plates.<sup>[2]</sup> The MPI-WP120 model features five (5) gold-plated RCA connectors,

color-coded and labeled for component video and stereo audio.

Bulkhead

type feed-thru connectors are used, providing female RCA connections at

the rear of the wall plate, facilitating installation using standard RCA