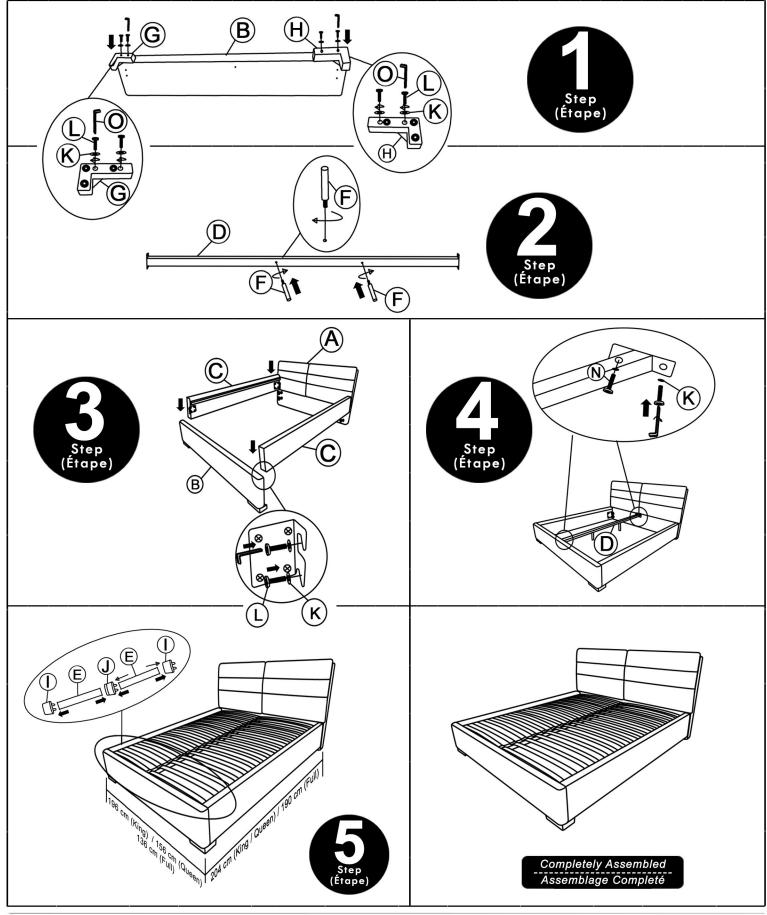

IMPORTANT NOTE Do not use a power tool to assemble this product as it could damage the thread of the hardware and affect the solidity/durability of the product.

NOTE IMPORTANTE Ne pas utiliser d'outil électrique pour assembler ce produit car cela pourra endommager le filet des quincailleries et par le fait même affecter la solidité/durabilité du produit.

Cassidy Bed / King / Queen / Full / Headboard + Foot / Side Rails

ver. E / J.B / 11-22 # Cassidy - (MB-B002)

PRIMO INTERNATIONAL