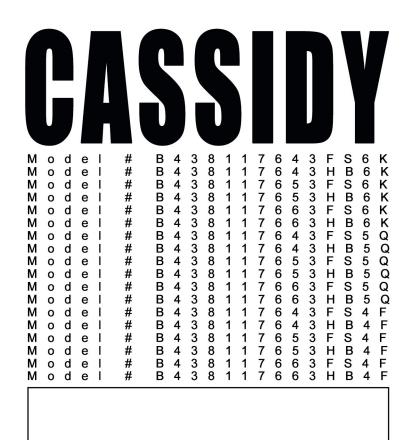

Cassidy Bed / King / Queen / Full / Headboard + Foot / Side Rails

ver. E / J.B / 11-22 # Cassidy - (MB-B002)

PRIMO INTERNATIONAL