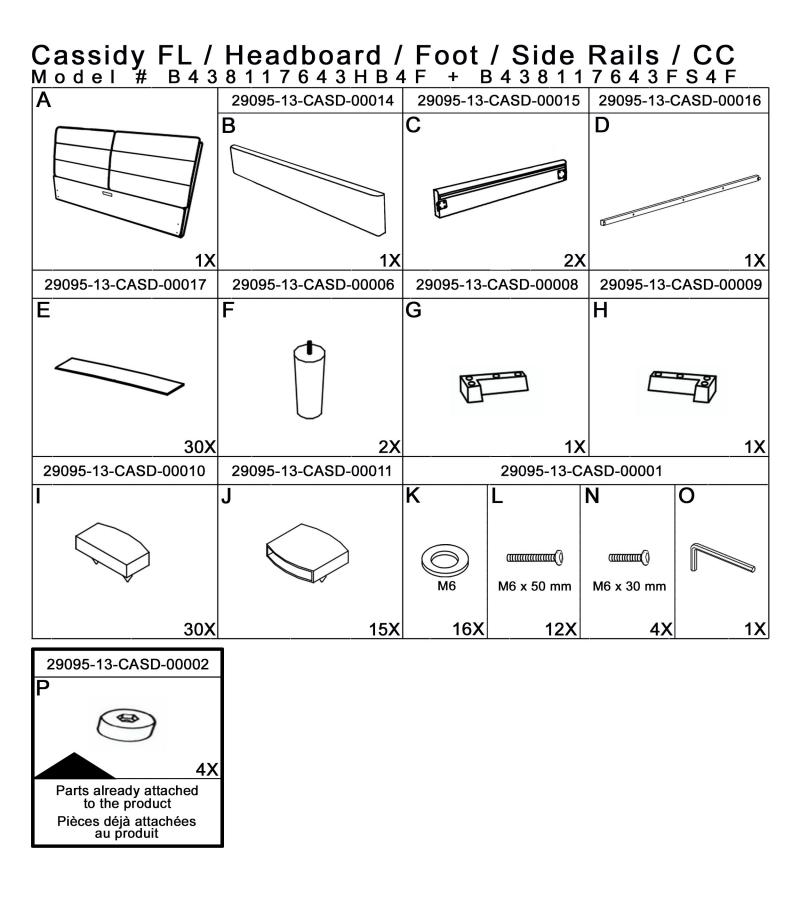

Cassidy Bed / King / Queen / Full / Headboard + Foot / Side Rails

ver. E / J.B / 11-22 # Cassidy - (MB-B002)

PRIMO INTERNATIONAL