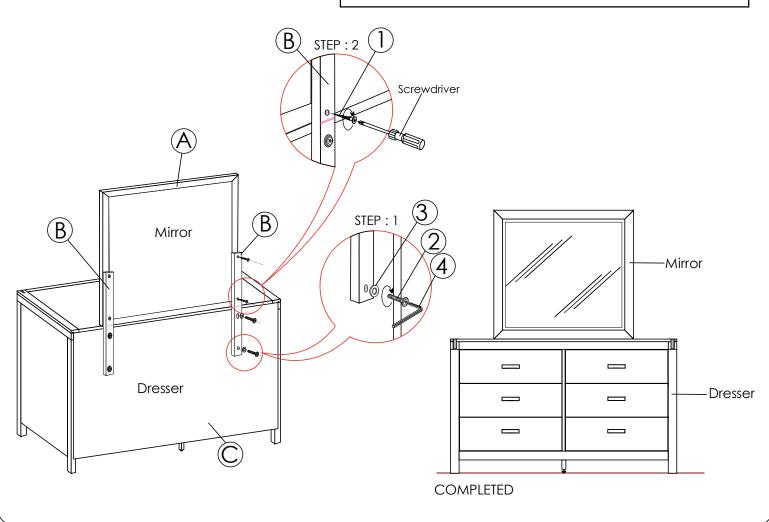

## ASSEMBLY INSTRUCTION FOR MIRROR-DRESSER WN100MR-WN100DR

Caution:Please read instructions thoroughly before unpacking assembly parts.Sharp,exposed staple tips can cause injury,therefore,for your protection, please remove any exposed staples used in packing.

1.We recommend that you should assemble this product with the assistance of another person; this will make assembly easier, and will help to eliminate damage to the product or injury to persons during assembly.

2.Be sure to check all packing materials carefully for small parts that may come loose inside the carton during shipment.

3.Please do not over tighten screws or bolts.

4.Please put all parts on a non-abrasive floor before assembly, and follow the assembly steps to assemble your newly purchased product correctly and efficiently.