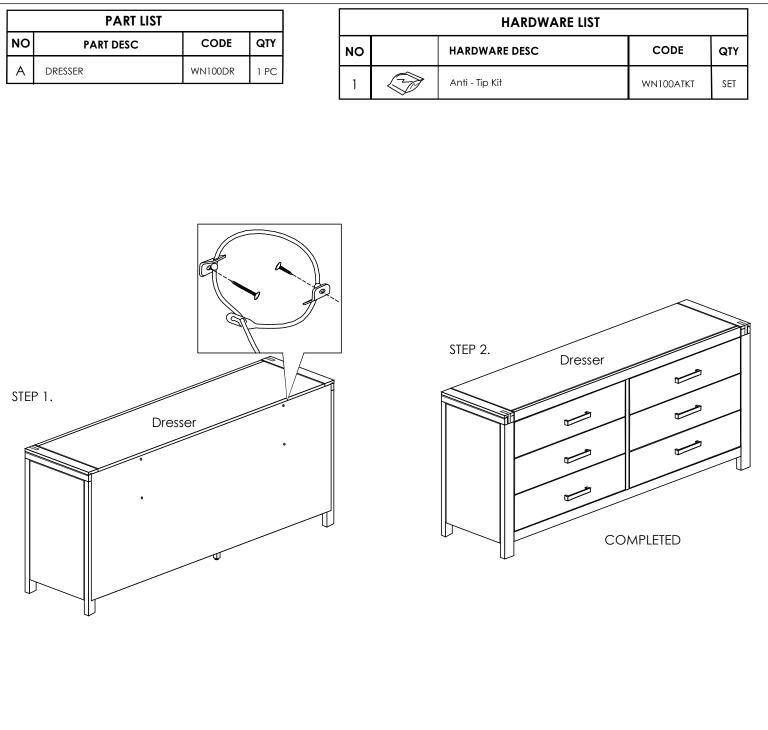

## ASSEMBLY INSTRUCTION FOR DRESSER WN100DR

Caution:Please read instructions thoroughly before unpacking assembly parts.Sharp,exposed staple tips can cause injury,therefore,for your protection, please remove any exposed staples used in packing.

1.We recommend that you should assemble this product with the assistance of another person; this will make assembly easier, and will help to eliminate damage to the product or injury to persons during assembly.

2.Be sure to check all packing materials carefully for small parts that may come loose inside the carton during shipment.

3.Please do not over tighten screws or bolts.

4.Please put all parts on a non-abrasive floor before assembly, and follow the assembly steps to assemble your newly purchased product correctly and efficiently.