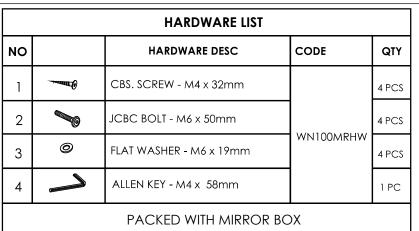

## ASSEMBLY INSTRUCTION FOR MIRROR-DRESSER WN100MR-WN100DR

Caution:Please read instructions thoroughly before unpacking assembly parts.Sharp,exposed staple tips can cause injury,therefore,for your protection, please remove any exposed staples used in packing.

1.We recommend that you should assemble this product with the assistance of another person; this will make assembly easier, and will help to eliminate damage to the product or injury to persons during assembly.

2.Be sure to check all packing materials carefully for small parts that may come loose inside the carton during shipment.

3.Please do not over tighten screws or bolts.

4.Please put all parts on a non-abrasive floor before assembly, and follow the assembly steps to assemble your newly purchased product correctly and efficiently.