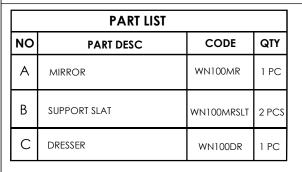

## ASSEMBLY INSTRUCTION FOR MIRROR-DRESSER WN100MR-WN100DR

Caution:Please read instructions thoroughly before unpacking assembly parts.Sharp,exposed staple tips can cause injury,therefore,for your protection, please remove any exposed staples used in packing.

1.We recommend that you should assemble this product with the assistance of another person; this will make assembly easier, and will help to eliminate damage to the product or injury to persons during assembly.

2.Be sure to check all packing materials carefully for small parts that may come loose inside the carton during shipment.

3.Please do not over tighten screws or bolts.

4.Please put all parts on a non-abrasive floor before assembly, and follow the assembly steps to assemble your newly purchased product correctly and efficiently.