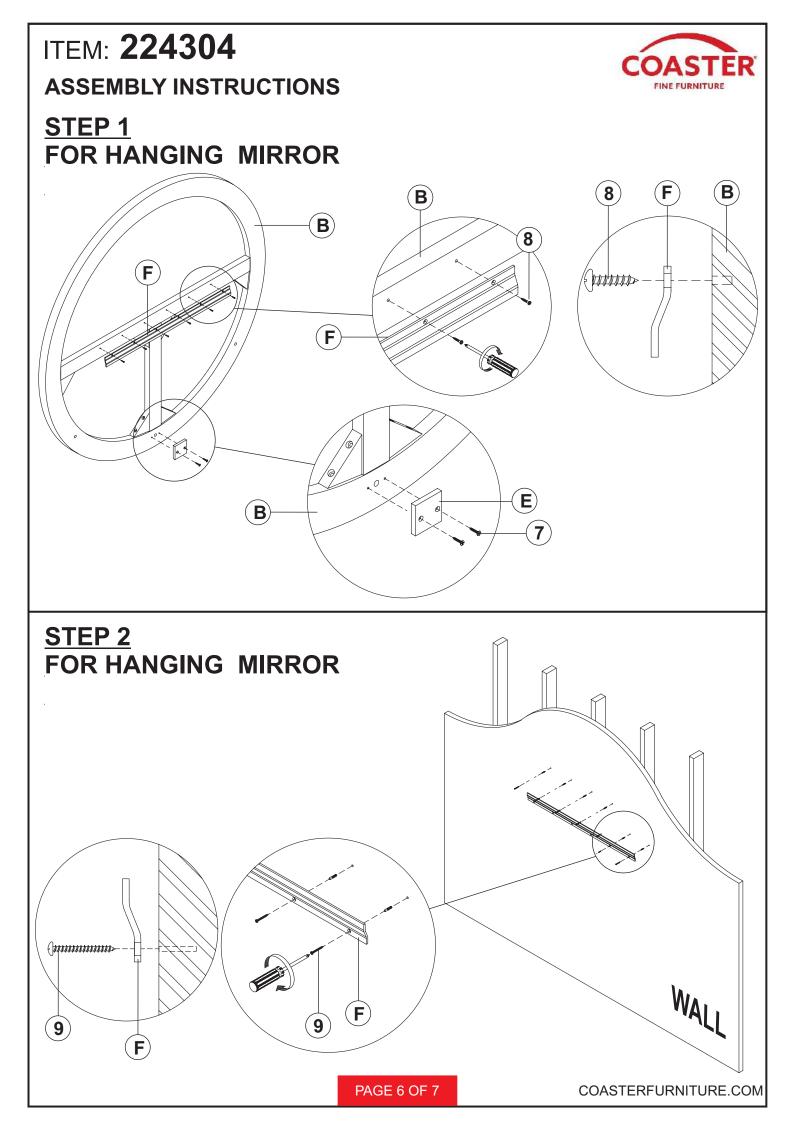

### PART IDENTIFICATION

| В | MIRROR                                      | 1 PC  |
|---|---------------------------------------------|-------|
| Е | SHORT HANGING BAR<br>( PACKED WITH MIRROR ) | 1 PC  |
| F | LONG HANGING BAR<br>( PACKED WITH MIRROR )  | 2 PCS |

### **HARDWARE IDENTIFICATION**

| 7  | FLAT HEAD SCREW<br>(8 x 1" - BLK)        | (\$)0000000000                                                                                                  | 2 PCS |
|----|------------------------------------------|-----------------------------------------------------------------------------------------------------------------|-------|
| 8  | SHORT PAN HEAD SCREW<br>(8 x 5/8" - BLK) | (C) DDDDDDas                                                                                                    | 6 PCS |
| 9  | LONG PAN HEAD SCREW<br>(8 x 2" - BLK)    | E management and a second s | 6 PCS |
| 10 | PLASTIC ANCHOR<br>(S8 - GREY)            | O FAILD                                                                                                         | 6 PCS |