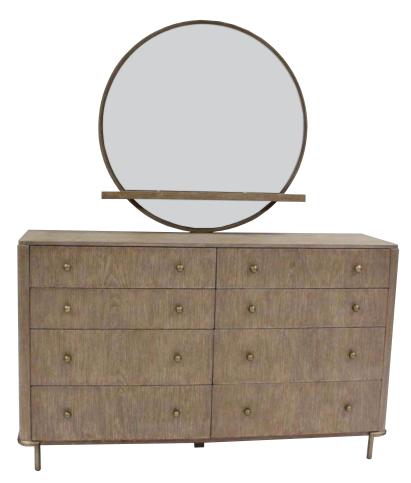

## PART IDENTIFICATION

- A DRESSER \*FROM BOX ITEM 224303\*
- B MIRROR
- C MIRROR SUPPORT ( PACKED WITH MIRROR )
- D JEWELLERY TRAY ( PACKED WITH MIRROR )

1PC

1PC

1PC

1PC