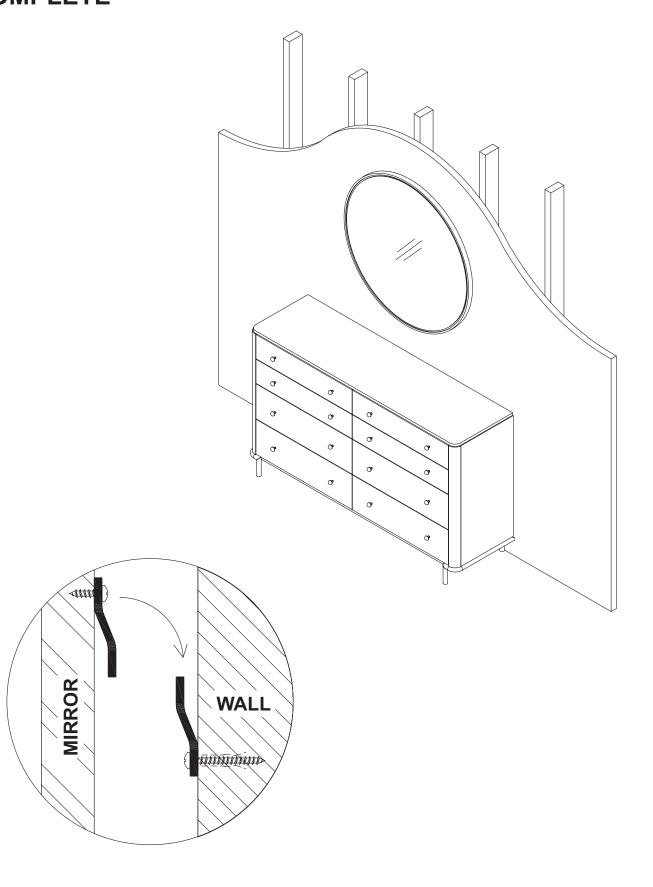

# ITEM: **224304**

**ASSEMBLY INSTRUCTIONS** 

STEP 3 FOR HANGING MIRROR COMPLETE

PAGE 7 OF 7