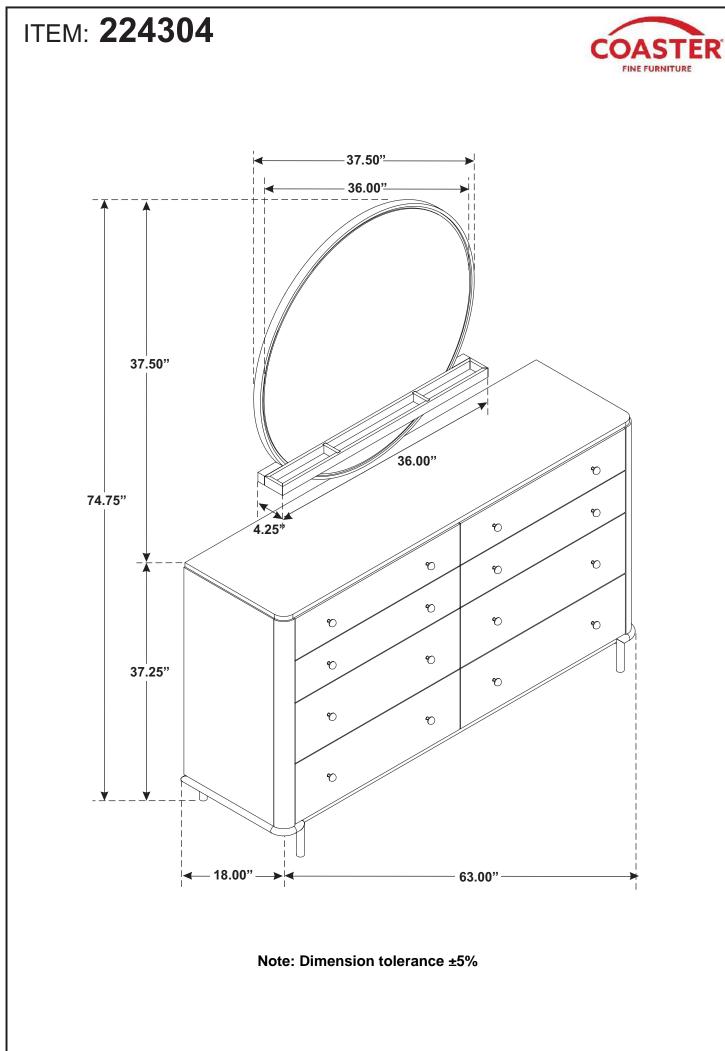

| 2 PCS |
|----|------------------------------------------|-----------------------------------------------------------------------------------------------------------------|-------|
| 8  | SHORT PAN HEAD SCREW<br>(8 x 5/8" - BLK) | (C) DDDDDDas                                                                                                    | 6 PCS |
| 9  | LONG PAN HEAD SCREW<br>(8 x 2" - BLK)    | E management and a second s | 6 PCS |
| 10 | PLASTIC ANCHOR<br>(S8 - GREY)            | O FAILD                                                                                                         | 6 PCS |



# ITEM: **224304**

**ASSEMBLY INSTRUCTIONS** 

STEP 3 FOR HANGING MIRROR COMPLETE





PAGE 7 OF 7