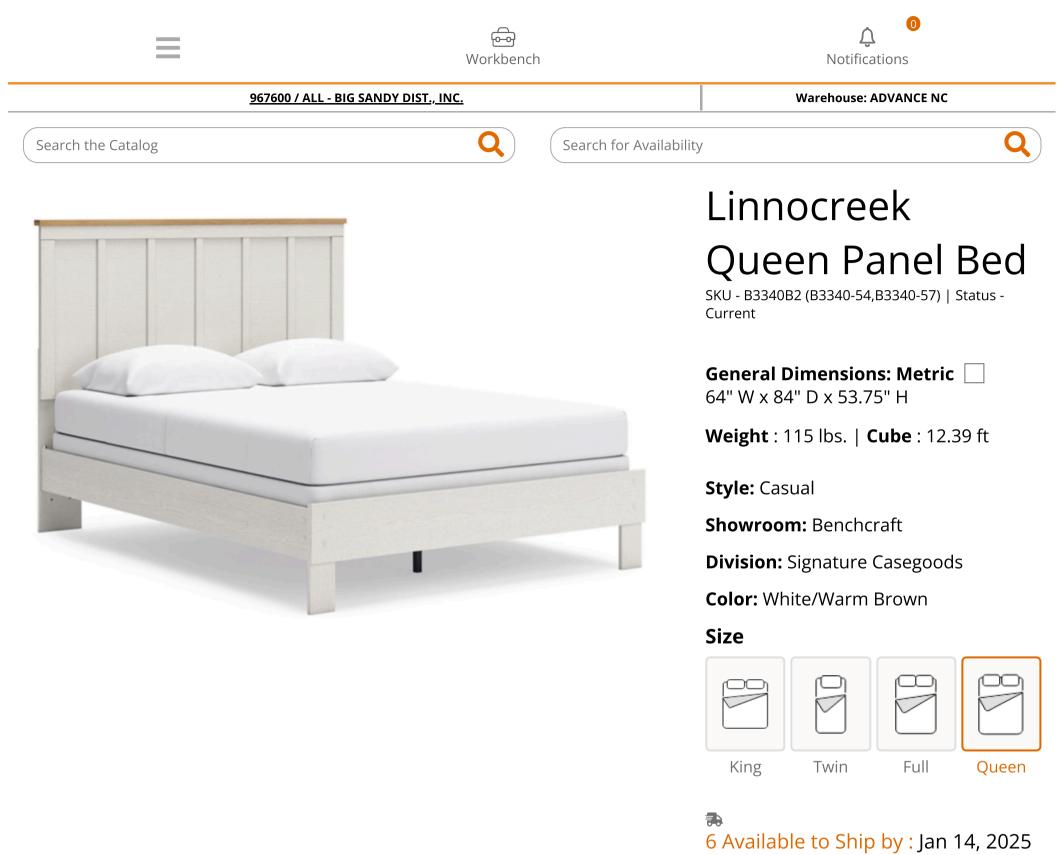

## **PRODUCT DESCRIPTION**

Create a serene countryside retreat with this queen bed. A two-tone design effortlessly adds farmhouse style, while the clean-lined panel headboard enhances its charming appeal. Looking for furniture that offers a peaceful escape from your daily routine? This bed is just what you need.

- Includes panel headboard, footboard and rails
- Made with engineered wood (MDF/particleboard/plywood) and decorative laminate for the right balance of affordability and durability
- Body with white finish; replicated oak grain top with authentic touch
- Decorative laminate replicates natural or man-made material surfaces with consistent color, pattern and texture
- Foundation/box spring required, sold separately
- Mattress available, sold separately

## □ General Dimensions: Metric

64" W x 84" D x 53.75" H

| Inches | : 64" W x 84" D x 53.75"<br>H | Carton:             |            | Unit of            | EA |
|--------|-------------------------------|---------------------|------------|--------------------|----|
|        |                               | Inches              |            | Measure:           |    |
|        |                               | Express<br>Shipped: |            | Qty Per<br>Carton: | 1  |
|        |                               | Inches              |            |                    |    |
|        |                               | Weight              | : 115 lbs. |                    |    |
|        |                               | Cubes               | : 12.39 ft |                    |    |
|        |                               | UPC                 |            |                    |    |

Weight : 115 lbs. | Cube : 12.39 ft

Get To Know Us

**Customer Care** 

**Get Inspired** 

Copyright © 2025 Ashley Furniture Industries, LLC

Website Information

Privacy | Legal Notices and Terms of Use

Need Technical Support Click here to Contact Us