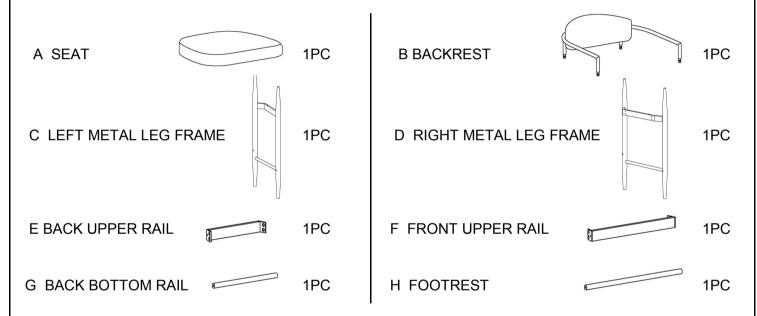

# ASSEMBLY INSTRUCTIONS COASTER FINE FURNITURE



Fine Furniture for every stage of life

121184 C. HT STOOL

**REVISION 0: 12/18/2023** 

COASTERFURNITURE.COM

### ITEM:121184

### **ASSEMBLY INSTRUCTIONS**



#### **ASSEMBLY TIPS:**

- 1. Remove hardware from box and sort by size.
- 2. Please check to see that all hardware and parts are present prior to start of assembly.
- 3. Please follow attached instructions in the same sequence as numbered to assure fast & easy assembly.



#### **WARNING**

- 1. Don't attempt to repair or modify parts that are broken or defective. Please contact the store immediately.
- 2. This product is for home use only and not intend for commercial establishments.

ASSEMBLY TIME

20 MINUTES

#### **PARTS IDENTIFICATION**



### **HARDWARE IDENTIFICATION**

| 1 BOLT 5/32"x5/32"    | 4PCS  | 2 BOLT<br>1/4" x 2-1/8" | 8PCS  |
|-----------------------|-------|-------------------------|-------|
| 3 BOLT<br>1/4" x 5/8" | 8PCS  | 4 SPRING WASHER 1/4"    | 12PCS |
| 5 WASHER<br>1/4"      | 12PCS | 6 ALLEN KEY 4mm         | 1PCS  |
| 7 ALLEN KEY           | 1PC   |                         |       |
| 2mm                   |       |                         |       |
| NOTE:                 | •     |                         |       |

#### NOTE:

Quantities shown are for one stool.

### ITEM:121184

## **ASSEMBLY INSTRUCTIONS**







### STEP 2



### STEP 3







Α.

**PAGE 3 OF 5** 

COASTERFURNITURE.COM

# ITEM:121184 ASSEMBLY INSTRUCTIONS







### STEP 6







#### STEP 7



### STEP 8







PAGE 4 OF 5

COA