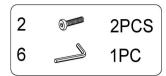

### **HARDWARE IDENTIFICATION**

| 1 BOLT 5/32"x5/32"    | 4PCS  | 2 BOLT<br>1/4" x 2-1/8" | 8PCS  |
|-----------------------|-------|-------------------------|-------|
| 3 BOLT<br>1/4" x 5/8" | 8PCS  | 4 SPRING WASHER 1/4"    | 12PCS |
| 5 WASHER<br>1/4"      | 12PCS | 6 ALLEN KEY 4mm         | 1PCS  |
| 7 ALLEN KEY           | 1PC   |                         |       |
| 2mm                   |       |                         |       |
| NOTE:                 | •     |                         |       |