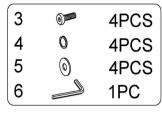

### **HARDWARE IDENTIFICATION**

| 1 BOLT 5/32"x5/32"    | 4PCS  | 2 BOLT<br>1/4" x 2-1/8" | 8PCS  |
|-----------------------|-------|-------------------------|-------|
| 3 BOLT<br>1/4" x 5/8" | 8PCS  | 4 SPRING WASHER 1/4"    | 12PCS |
| 5 WASHER<br>1/4"      | 12PCS | 6 ALLEN KEY 4mm         | 1PCS  |
| 7 ALLEN KEY           | 1PC   |                         |       |
| 2mm                   |       |                         |       |
| NOTE:                 | •     |                         |       |