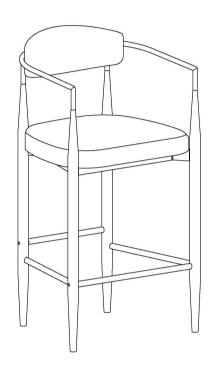

# ASSEMBLY INSTRUCTIONS COASTER FINE FURNITURE



Fine Furniture for every stage of life

121184 C. HT STOOL

**REVISION 0: 12/18/2023** 

COASTERFURNITURE.COM

### ITEM:121184

### **ASSEMBLY INSTRUCTIONS**



#### **ASSEMBLY TIPS:**

- 1. Remove hardware from box and sort by size.
- 2. Please check to see that all hardware and parts are present prior to start of assembly.
- 3. Please follow attached instructions in the same sequence as numbered to assure fast & easy assembly.



#### **WARNING**

- 1. Don't attempt to repair or modify parts that are broken or defective. Please contact the store immediately.
- 2. This product is for home use only and not intend for commercial establishments.

ASSEMBLY TIME

20 MINUTES

#### **PARTS IDENTIFICATION**



### **HARDWARE IDENTIFICATION**

| 1 BOLT 5/32"x5/32"    | 4PCS  | 2 BOLT<br>1/4" x 2