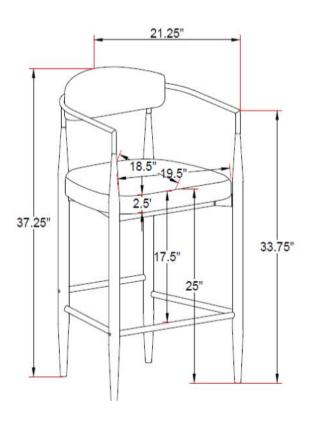

| 4PCS  | 2 BOLT<br>1/4" x 2-1/8" | 8PCS  |
|-----------------------|-------|-------------------------|-------|
| 3 BOLT<br>1/4" x 5/8" | 8PCS  | 4 SPRING WASHER 1/4"    | 12PCS |
| 5 WASHER<br>1/4"      | 12PCS | 6 ALLEN KEY 4mm         | 1PCS  |
| 7 ALLEN KEY           | 1PC   |                         |       |
| 2mm                   |       |                         |       |
| NOTE:                 | •     |                         |       |

#### NOTE:

Quantities shown are for one stool.

### ITEM:121184

## **ASSEMBLY INSTRUCTIONS**







### STEP 2



### STEP 3







Α.

**PAGE 3 OF 5** 

COASTERFURNITURE.COM

# ITEM:121184 ASSEMBLY INSTRUCTIONS







### STEP 6







#### STEP 7



### STEP 8







PAGE 4 OF 5

COASTERFURNITURE.COM

## ITEM:121184



# STEP 9 COMPLETE





Note: Dimension tolerance ±5%