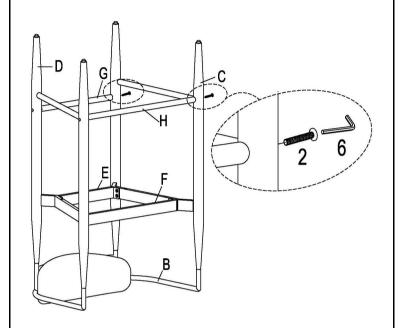

Y TIME

20 MINUTES

#### **PARTS IDENTIFICATION**



### **HARDWARE IDENTIFICATION**

| 1 BOLT 5/32"x5/32"    | 4PCS  | 2 BOLT<br>1/4" x 2-1/8" | 8PCS  |
|-----------------------|-------|-------------------------|-------|
| 3 BOLT<br>1/4" x 5/8" | 8PCS  | 4 SPRING WASHER 1/4"    | 12PCS |
| 5 WASHER<br>1/4"      | 12PCS | 6 ALLEN KEY 4mm         | 1PCS  |
| 7 ALLEN KEY           | 1PC   |                         |       |
| 2mm                   |       |                         |       |
| NOTE:                 | •     |                         |       |

#### NOTE:

Quantities shown are for one stool.

### ITEM:121184

## **ASSEMBLY INSTRUCTIONS**







### STEP 2



### STEP 3







Α.

**PAGE 3 OF 5** 

COASTERFURNITURE.COM

# ITEM:121184 ASSEMBLY INSTRUCTIONS







### STEP 6







#### STEP 7



### STEP 8







PAGE 4 OF 5

COASTERFURNITURE.COM

## ITEM:121184



# STEP 9 COMPLETE





Note: Dimension tolerance ±5%