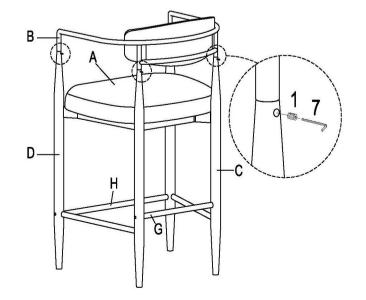

IDENTIFICATION**



### **HARDWARE IDENTIFICATION**

| 1 BOLT 5/32"x5/32"    | 4PCS  | 2 BOLT<br>1/4" x 2-1/8" | 8PCS  |
|-----------------------|-------|-------------------------|-------|
| 3 BOLT<br>1/4" x 5/8" | 8PCS  | 4 SPRING WASHER 1/4"    | 12PCS |
| 5 WASHER<br>1/4"      | 12PCS | 6 ALLEN KEY 4mm         | 1PCS  |
| 7 ALLEN KEY           | 1PC   |                         |       |
| 2mm                   |       |                         |       |
| NOTE:                 | •     |                         |       |

#### NOTE:

Quantities shown are for one stool.

### ITEM:121184

## **ASSEMBLY INSTRUCTIONS**







### STEP 2



### STEP 3







Α.

**PAGE 3 OF 5** 

COASTERFURNITURE.COM

# ITEM:121184 ASSEMBLY INSTRUCTIONS







### STEP 6







#### STEP 7



### STEP 8







PAGE 4 OF 5

COASTERFURNITURE.COM

## ITEM:121184



# STEP 9 COMPLETE





Note: Dimension tolerance ±5%