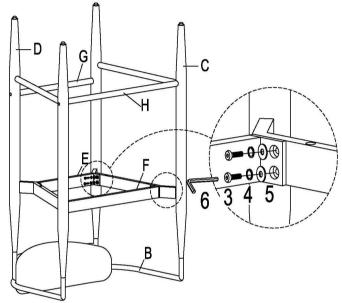

BLY TIME

20 MINUTES

#### **PARTS IDENTIFICATION**



### **HARDWARE IDENTIFICATION**

| 1 BOLT 5/32"x5/32"    | 4PCS  | 2 BOLT<br>1/4" x 2-1/8" | 8PCS  |
|-----------------------|-------|-------------------------|-------|
| 3 BOLT<br>1/4" x 5/8" | 8PCS  | 4 SPRING WASHER 1/4"    | 12PCS |
| 5 WASHER<br>1/4"      | 12PCS | 6 ALLEN KEY 4mm         | 1PCS  |
| 7 ALLEN KEY           | 1PC   |                         |       |
| 2mm                   |       |                         |       |
| NOTE:                 | •     |                         |       |

#### NOTE:

Quantities shown are for one stool.

### ITEM:121184

## **ASSEMBLY INSTRUCTIONS**







### STEP 2



### STEP 3







Α.

**PAGE 3 OF 5** 

COASTERFURNITURE.COM

# ITEM:121184 ASSEMBLY INSTRUCTIONS







### STEP 6







#### STEP 7



### STEP 8







PAGE 4 OF 5

COASTERFURNITURE.COM

## ITEM:121184



# STEP 9 COMPLETE





Note: Dimension tolerance ±5%