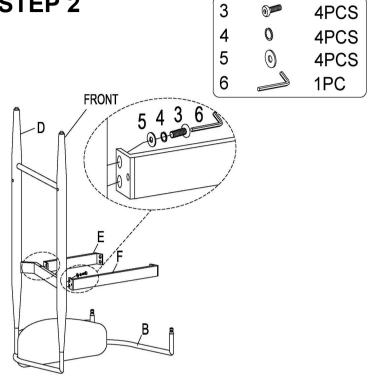

ontact the store immediately.
- 2. This product is for home use only and not intend for commercial establishments.

ASSEMBLY TIME

20 MINUTES

#### **PARTS IDENTIFICATION**



### **HARDWARE IDENTIFICATION**

| 1 BOLT 5/32"x5/32"    | 4PCS  | 2 BOLT<br>1/4" x 2-1/8" | 8PCS  |
|-----------------------|-------|-------------------------|-------|
| 3 BOLT<br>1/4" x 5/8" | 8PCS  | 4 SPRING WASHER 1/4"    | 12PCS |
| 5 WASHER<br>1/4"      | 12PCS | 6 ALLEN KEY 4mm         | 1PCS  |
| 7 ALLEN KEY           | 1PC   |                         |       |
| 2mm                   |       |                         |       |
| NOTE:                 | •     |                         |       |

#### NOTE:

Quantities shown are for one stool.

### ITEM:121184

## **ASSEMBLY INSTRUCTIONS**







### STEP 2



### STEP 3







Α.

**PAGE 3 OF 5** 

COASTERFURNITURE.COM

# ITEM:121184 ASSEMBLY INSTRUCTIONS







### STEP 6







#### STEP 7



### STEP 8







PAGE 4 OF 5

COASTERFURNITURE.COM

## ITEM:121184



# STEP 9 COMPLETE





Note: Dimension tolerance ±5%