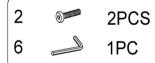

### **HARDWARE IDENTIFICATION**

| 1 BOLT 5/32"x5/32"    | 4PCS  | 2 BOLT<br>1/4" x 2-1/8" | 8PCS  |
|-----------------------|-------|-------------------------|-------|
| 3 BOLT<br>1/4" x 5/8" | 8PCS  | 4 SPRING WASHER 1/4"    | 12PCS |
| 5 WASHER<br>1/4"      | 12PCS | 6 ALLEN KEY 4mm         | 1PCS  |
| 7 ALLEN KEY           | 1PC   |                         |       |
| 2mm                   |       |                         |       |
| NOTE:                 | •     |                         |       |