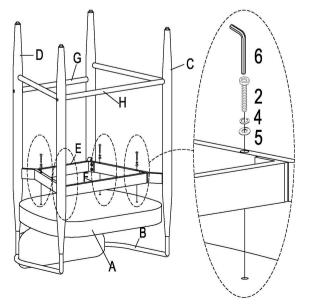

S IDENTIFICATION**



### **HARDWARE IDENTIFICATION**

| 1 BOLT 5/32"x5/32"    | 4PCS  | 2 BOLT<br>1/4" x 2-1/8" | 8PCS  |
|-----------------------|-------|-------------------------|-------|
| 3 BOLT<br>1/4" x 5/8" | 8PCS  | 4 SPRING WASHER 1/4"    | 12PCS |
| 5 WASHER<br>1/4"      | 12PCS | 6 ALLEN KEY 4mm         | 1PCS  |
| 7 ALLEN KEY           | 1PC   |                         |       |
| 2mm                   |       |                         |       |
| NOTE:                 | •     |                         |       |

#### NOTE:

Quantities shown are for one stool.

### ITEM:121184

## **ASSEMBLY INSTRUCTIONS**







### STEP 2



### STEP 3







Α.

**PAGE 3 OF 5** 

COASTERFURNITURE.COM

# ITEM:121184 ASSEMBLY INSTRUCTIONS







### STEP 6







#### STEP 7



### STEP 8







PAGE 4 OF 5

COASTERFURNITURE.COM

## ITEM:121184



# STEP 9 COMPLETE





Note: Dimension tolerance ±5%