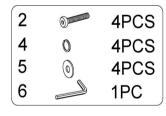

### **HARDWARE IDENTIFICATION**

| 1 BOLT 5/32"x5/32"    | 4PCS  | 2 BOLT<br>1/4" x 2-1/8" | 8PCS  |
|-----------------------|-------|-------------------------|-------|
| 3 BOLT<br>1/4" x 5/8" | 8PCS  | 4 SPRING WASHER 1/4"    | 12PCS |
| 5 WASHER<br>1/4"      | 12PCS | 6 ALLEN KEY 4mm         | 1PCS  |
| 7 ALLEN KEY           | 1PC   |                         |       |
| 2mm                   |       |                         |       |
| NOTE:                 | •     |                         |       |