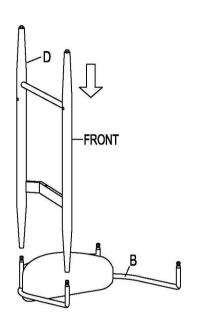

tive. Please contact the store immediately.
- 2. This product is for home use only and not intend for commercial establishments.

ASSEMBLY TIME

20 MINUTES

#### **PARTS IDENTIFICATION**



### **HARDWARE IDENTIFICATION**

| 1 BOLT 5/32"x5/32"    | 4PCS  | 2 BOLT<br>1/4" x 2-1/8" | 8PCS  |
|-----------------------|-------|-------------------------|-------|
| 3 BOLT<br>1/4" x 5/8" | 8PCS  | 4 SPRING WASHER 1/4"    | 12PCS |
| 5 WASHER<br>1/4"      | 12PCS | 6 ALLEN KEY 4mm         | 1PCS  |
| 7 ALLEN KEY           | 1PC   |                         |       |
| 2mm                   |       |                         |       |
| NOTE:                 | •     |                         |       |

#### NOTE:

Quantities shown are for one stool.

### ITEM:121184

## **ASSEMBLY INSTRUCTIONS**







### STEP 2



### STEP 3







Α.

**PAGE 3 OF 5** 

COASTERFURNITURE.COM

# ITEM:121184 ASSEMBLY INSTRUCTIONS







### STEP 6







#### STEP 7



### STEP 8







PAGE 4 OF 5

COASTERFURNITURE.COM

## ITEM:121184



# STEP 9 COMPLETE





Note: Dimension tolerance ±5%