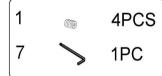

### **HARDWARE IDENTIFICATION**

| 1 BOLT 5/32"x5/32"    | 4PCS  | 2 BOLT<br>1/4" x 2-1/8" | 8PCS  |
|-----------------------|-------|-------------------------|-------|
| 3 BOLT<br>1/4" x 5/8" | 8PCS  | 4 SPRING WASHER 1/4"    | 12PCS |
| 5 WASHER<br>1/4"      | 12PCS | 6 ALLEN KEY 4mm         | 1PCS  |
| 7 ALLEN KEY           | 1PC   |                         |       |
| 2mm                   |       |                         |       |
| NOTE:                 | •     |                         |       |