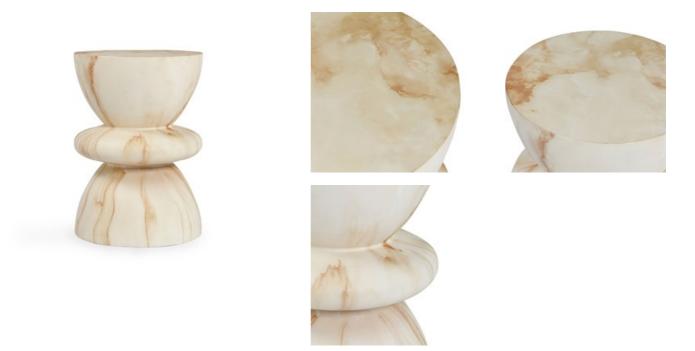

## PRODUCT DETAILS

Specifications SKU : 51031629 Collection : Leva Materials : Glass Fiber Reinforced Concrete Dimensions : 16.00 W X 16.00 D X 22.00 H Colors : Travertine Product Weight : 53 Product Cubic Feet : 7.21 **Features** 

Crafted by skilled artisans, glass fiber reinforced concrete is a lightweight solution to this statement design.

Created through a mold, our fiberreinforced concrete can withstand temperature above 120Ű degrees F and be exposed to moisture without immediate damage. Leaving the piece exposed to weather for long periods of time will cause natural discoloration and fading.

Stone looking design is applied by hand per piece, making the pattern unique from piece to piece.

Less heavy than traditional solid concrete furnishings.

Stain resistant.

Clean contemporary design created for universal use.