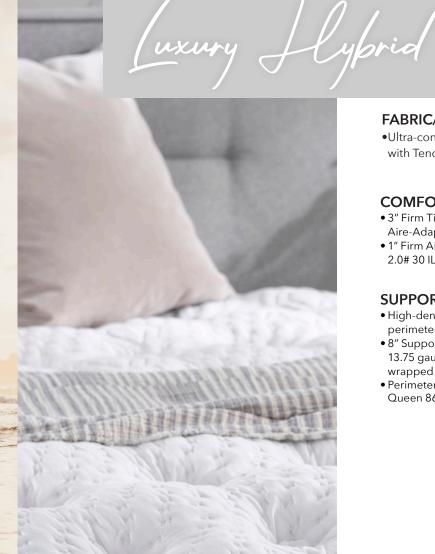

# AIRELOOM CALIFORNIA DESIGN · HANDMADE

# LUXURY FIRM

#### FABRIC/QUILT

•Ultra-conforming knit with Tencel™

#### **COMFORT LAYERS**

• 3" Firm Titanium infused Aire-Adapt™ 6.0# 15 ILD

• 1″ Firm Aireluxe™ 2.0# 30 ILD

### SUPPORT SYSTEM

- High-density encased perimeter support
- 8" Support-Flex™ tempered 13.75 gauge individually wrapped coils
- Perimeter coil count: Queen 864 | King 1,088