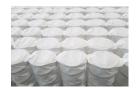

### SUPPORT SYSTEM

- High-density encased perimeter support
- 8" Support-Flex™ tempered 13.75 gauge individually wrapped coils
- Perimeter coil count: Queen 864 | King 1,088

# WRAPPED COILS

Durable and supportive individually wrapped coils provide superior pressure relief for shoulders, back, and hips while minimizing motion disturbance between sides with shock absorption.