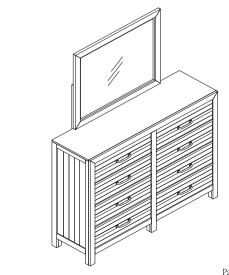

Assembly is now completed.

Page 1 of 1

н

| Hardware List: |        |               |                    |       |  |
|----------------|--------|---------------|--------------------|-------|--|
| NO             | SKETCH | DESCRIPTION   | SIZE               | QTY   |  |
| 1              |        | ALLEN KEY     | 4 x 74 x 29mm      | 1 PC  |  |
| 2              |        | BLOT          | 1/4" x 11.5 x 32mm | 8 PCS |  |
| 3              | Ø      | SPRING WASHER | 1/4" x 11 x 2mm    | 8 PCS |  |
| 4              | 0      | SPRING WASHER | 1/4" x 18 x 2mm    | 8 PCS |  |