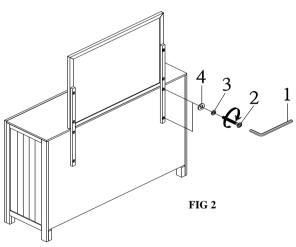

## **Components List:**

Attach the Support Bar (C) to the Mirror (B) using the provided hardware as shown on FIG 1

| STEP 2 :                                                        |
|-----------------------------------------------------------------|
| Attach the Mirror (assmebly (B&C) to Dresser (A) using provided |
| hardware as shown on FIG 2.                                     |