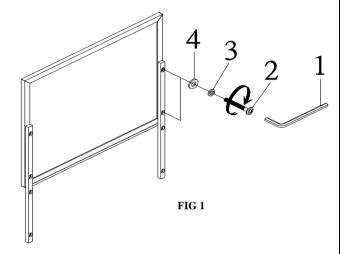

## **Components List:**

Attach the Support Bar (C) to the Mirror (B) using the provided hardware as shown on FIG 1

| STEP 2 :                                                        |
|-----------------------------------------------------------------|
| Attach the Mirror (assmebly (B&C) to Dresser (A) using provided |
| hardware as shown on FIG 2.                                     |