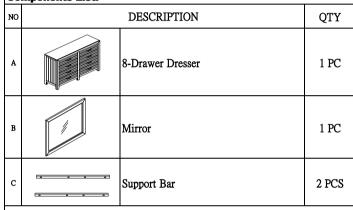

## **Components List:**

Attach the Support Bar (C) to the Mirror (B) using the provided hardware as shown on FIG 1

| STEP 2 :                                                        |
|-----------------------------------------------------------------|
| Attach the Mirror (assmebly (B&C) to Dresser (A) using provided |
| hardware as shown on FIG 2.                                     |