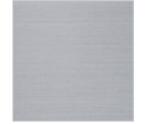

# 6.3 cu. ft. Smart Freestanding Electric Range with No-Preheat Air Fry & Convection

NE63A6511

Available in: Fingerprint Resistant Stainless Steel Fingerprint Resistant Black Stainless Steel Black White

## **Product Title**

6.3 cu. ft. Smart Freestanding Electric Range with No-Preheat Air Fry & Convection

## **Product Short Description (86 characters)**

Elevate the look of your kitchen with Samsung's new Smart Freestanding Electric Range.

## **Product Long Description (239 characters)**

Elevate the look of your kitchen with Samsung's new Smart Freestanding Electric Range. Our Stainless Steel design elegantly wraps around cooktop sides and up through the slim control panel. Upgraded technology makes cooking simple and fun.