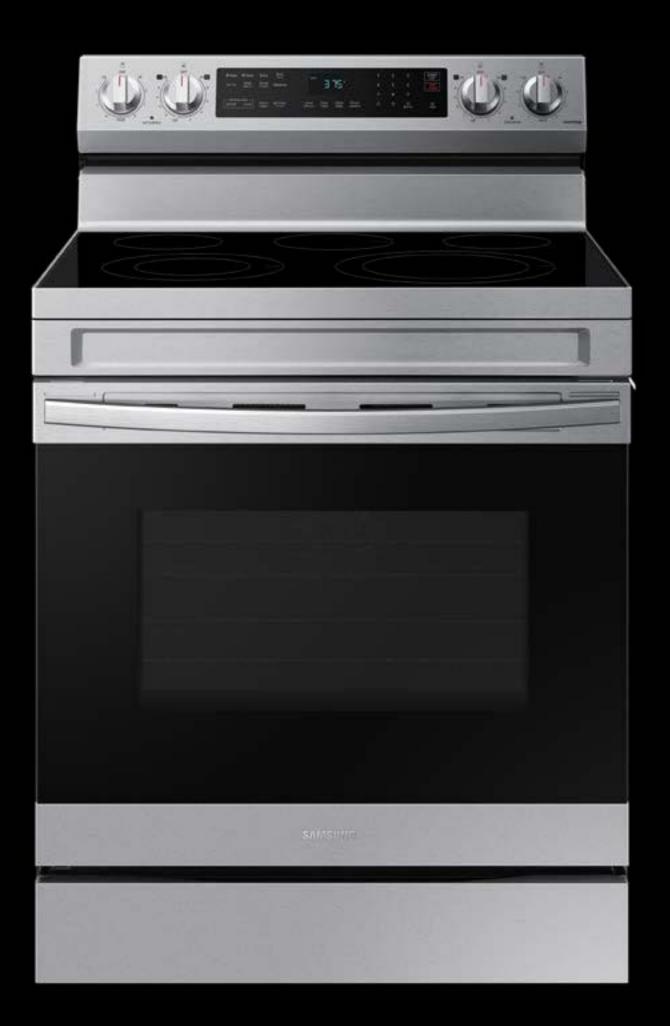

# 6.3 cu. ft. Smart Freestanding Electric Range with No-Preheat Air Fry & Convection

NE63A6511

Available in: Fingerprint Resistant Stainless Steel Fingerprint Resistant Black Stainless Steel Black White

## **Product Title**

6.3 cu. ft. Smart Freestanding Electric Range with No-Preheat Air Fry & Convection

## **Product Short Description (86 characters)**

Elevate the look of your kitchen with Samsung's new Smart Freestanding Electric Range.

## **Product Long Description (239 characters)**

Elevate the look of your kitchen with Samsung's new Smart Freestanding Electric Range. Our Stainless Steel design elegantly wraps around cooktop sides and up through the slim control panel. Upgraded technology makes cooking simple and fun.