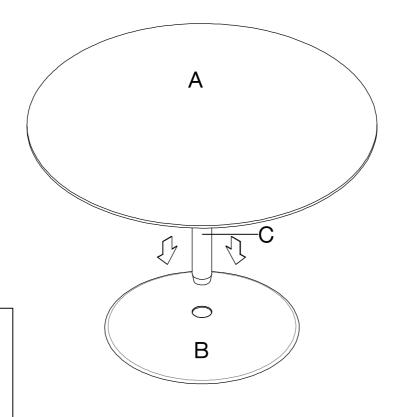

# ITEM:709688 ASSEMBLY INSTRUCTIONS

STEP 1

Do not tighten until each step is completed or instructed.

# STEP 2

COMPLETE

PAGE 3 OF 4