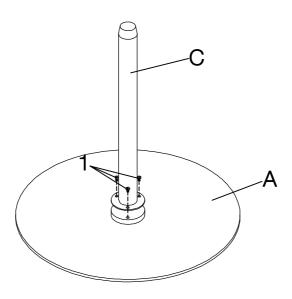

## ITEM:709687 ASSEMBLY INSTRUCTIONS

STEP 1

Do not tighten until each step is completed or instructed.