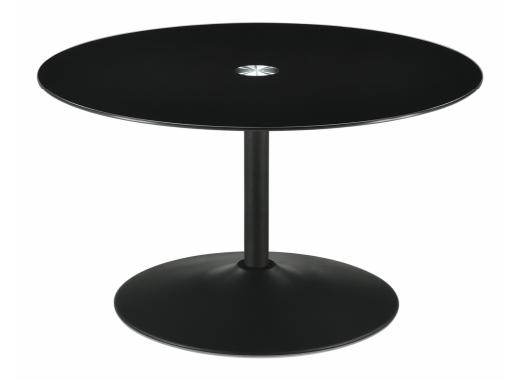

# ITEM:709688 ASSEMBLY INSTRUCTIONS

Product Size: 895 DIA X 514 H (MM)

Product Size: 35.25" DIA X 20.25"

Note: Dimension tolerance ±5%