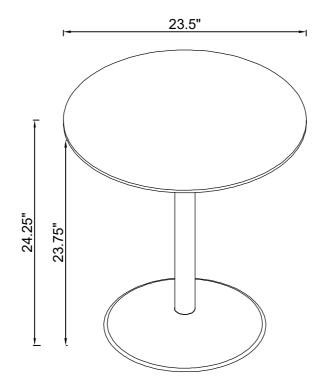

# ITEM:709687 ASSEMBLY INSTRUCTIONS

Product Size: 597 DIA X 616 H (MM)

**Product Size: 23.5" DIA X 24.25"** 

Note: Dimension tolerance ±5%