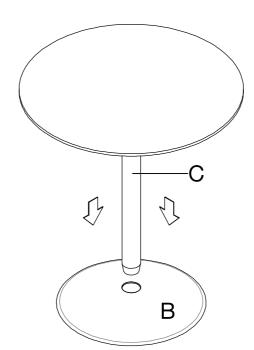

MBLY TIPS:**

- 1. Remove hardware from box and sort by size.
- 2. Please check to see that all hardware and parts are present prior to start of assembly.
- 3. Please follow attached instructions in the same sequence as numbered to assure fast & easy assembly.



#### **WARNING!**

- 1. Don't attempt to repair or modify parts that are broken or defective. Please contact the store immediately.
- 2. This product is for home use only and not intended for commercial establishments.

ASSEMBLY TIME 10 MINUTES

### PARTS IDENTIFICATION

A GLASS



1PC

B BASE



1PC

C POST



1PC

Z

#### HARDWARE IDENTIFICATION

1 BOLT (1/4" x 12mm BLK)



3PCS

2 ALLEN WRENCH (4mm)



1PC

## ITEM:709687 ASSEMBLY INSTRUCTIONS



STEP 1

Do not tighten until each step is completed or instructed.



### STEP 2



### COMPLETE



PAGE 3 OF 4

# ITEM:709687 ASSEMBLY INSTRUCTIONS



Product Size: 597 DIA X 616 H (MM)

**Product Size: 23.5" DIA X 24.25"** 



Note: Dimension tolerance ±5%



# ASSEMBLY INSTRUCTIONS COASTER FINE FURNITURE



Fine Furniture for every stage of life

709688 COFFEE TABLE

REVISION 0: 12/04/2023

PAGE 1 OF 4

# ITEM:709688 ASSEMBLY INSTRUCTIONS



#### **ASSEMBLY TIPS:**

- 1. Remove hardware from box and sort by size.
- 2. Please check to see that all hardware and parts are present prior to start of assembly.
- 3. Please follow attached instructions in the same sequence as numbered to assure fast & easy assembly.



#### **WARNING!**

- 1. Don't attempt to repair or modify parts that are broken or defective. Please contact the store immediately.
- 2. This product is for h