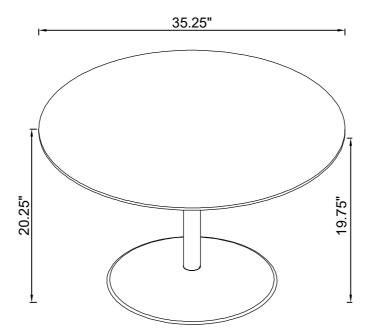

# ITEM:709688 ASSEMBLY INSTRUCTIONS

Product Size: 895 DIA X 514 H (MM)

Product Size: 35.25" DIA X 20.25"

Note: Dimension tolerance ±5%