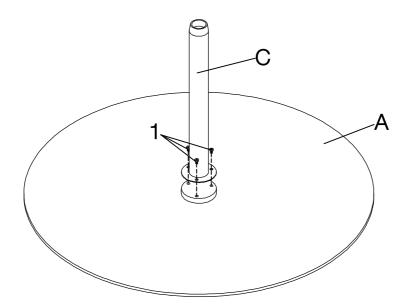

### PARTS IDENTIFICATION

A GLASS

1PC

B BASE

1PC

C POST

1PC

Z

#### HARDWARE IDENTIFICATION

1 BOLT (1/4" x 12mm BLK)

3PCS

2 ALLEN WRENCH (4mm)

1PC

## ITEM:709687 ASSEMBLY INSTRUCTIONS

STEP 1

Do not tighten until each step is completed or instructed.