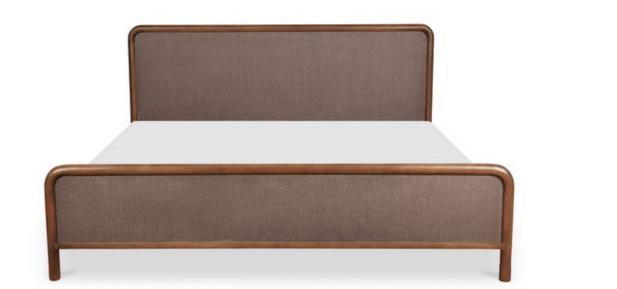

## **OVERVIEW**

An inventive translation of piping detailing on traditional upholstery, the tonal woven soft rush headboard and footboard add texture while complementing the solid mango wood construction of the Rye collection. More commonly recognized as Tatami-omote, this tightly woven multilayered natural rice straw is a centuries-old natural material known for its durability and temperature absorption originating in Japan.