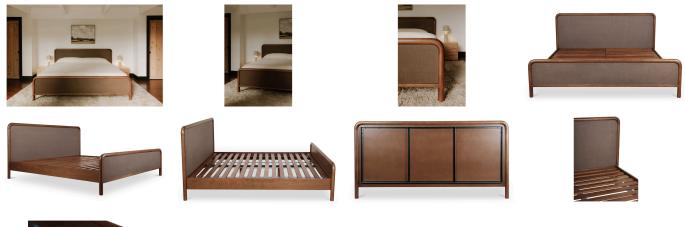

## **OVERVIEW**

An inventive translation of piping detailing on traditional upholstery, the tonal woven soft rush headboard and footboard add texture while complementing the solid mango wood construction of the Rye collection. More commonly recognized as Tatami-omote, this tightly woven multilayered natural rice straw is a centuries-old natural material known for its durability and temperature absorption originating in Japan.

## SPECIFICATIONS

| ITEM CODE          | BZ-1145-03-0                                                                          |
|--------------------|---------------------------------------------------------------------------------------|
| COLLECTION         | Rye                                                                                   |
| BED SIZE           | Queen Size                                                                            |
| PRODUCT MATERIALS  | Solid Mango Wood Frame, Tatami<br>Mat over MDF Headboard and<br>Footboard, Wood Slats |
| STYLE              | Contemporary                                                                          |
| GENERAL DIMENSIONS | 66.0″ W X 84.0″ D X 40.6″ H                                                           |