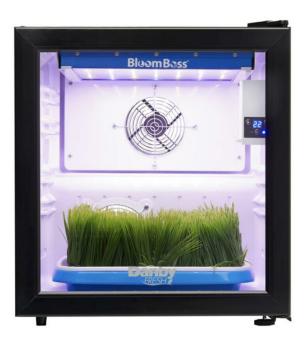

## FEATURES

- The most advanced and energy efficient BloomBoss 16W LED grow light
- Fan assisted air circulation system
- Adjustable and removable wire shelf
- Set it and forget it digital timer for light cycles
- Overflow drip tray included
- See through glass door
- Reversible door hinge
- Integrated door handle
- Water tray to manually control the humidity
- 24 month warranty on parts and labor with carry-in service