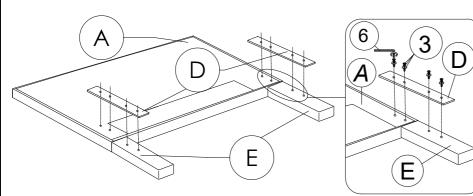

#### STEP 1

ASSEMBLY HEADBOARD (A) WITH HEADBOARD LEG (E) (LEFT & RIGHT) BY USING BOLT (3) (LOCK WASHER + FLAT WASHER) & ALLEN KEY (6).

### STEP 2

ASSEMBLY HEADBOARD (A) AND HEADBOARD LEGS (E) (LEFT & RIGHT) WITH HEADBORD SUPPORT (D) BY USING BOLT (3) (LOCK WASHER + FLAT WASHER) & ALLEN KEY (6).