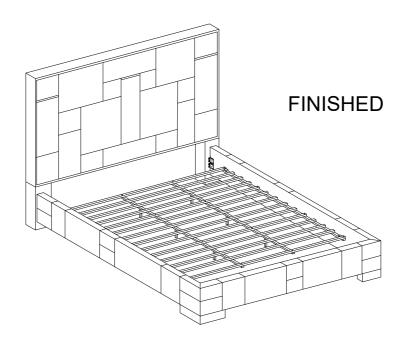

### STEP 3

6

ASSEMBLY FOOTBOARD LEGS (F) WITH FOOTBOARD (B) BY USING BOLT (1) , LOCK WASHER (2) & ALLEN KEY (6).

PAGE 2 OF 3

#### STEP 6

SECURE SLATS (G) WITH SCREW (5) BY PHILIPS HEAD SCREWDRIVER (7) (no included).

(J) WITH CABLE.