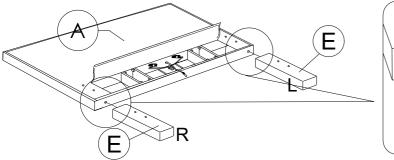

### STEP 3

6

ASSEMBLY FOOTBOARD LEGS (F) WITH FOOTBOARD (B) BY USING BOLT (1) , LOCK WASHER (2) & ALLEN KEY (6).

PAGE 2 OF 3