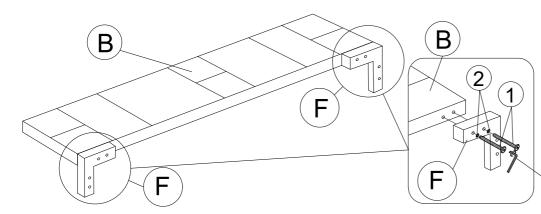

### STEP 3

6

ASSEMBLY FOOTBOARD LEGS (F) WITH FOOTBOARD (B) BY USING BOLT (1) , LOCK WASHER (2) & ALLEN KEY (6).

PAGE 2 OF 3