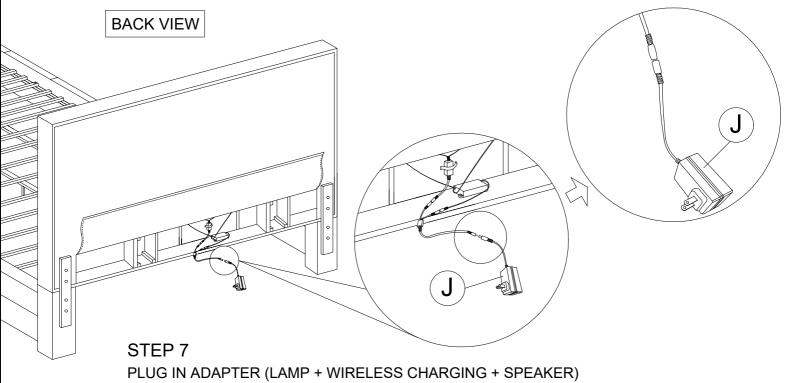

#### STEP 6

SECURE SLATS (G) WITH SCREW (5) BY PHILIPS HEAD SCREWDRIVER (7) (no included).

(J) WITH CABLE.