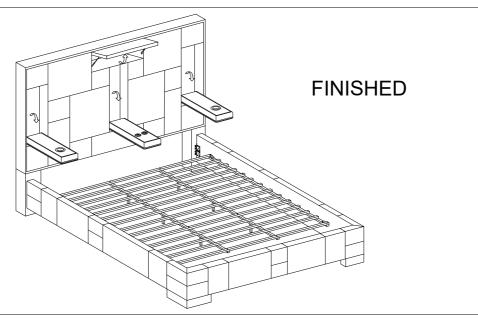

| NO INCLUDED |        |  |
| · · · ·   |                                               |        |        |    |                                       | ·                                         |             | -      |  |





#### STEP 1

ASSEMBLY HEADBOARD (A) WITH HEADBOARD LEG (E) (LEFT & RIGHT) BY USING BOLT (3) (LOCK WASHER + FLAT WASHER) & ALLEN KEY (6).



### STEP 2

ASSEMBLY HEADBOARD (A) AND HEADBOARD LEGS (E) (LEFT & RIGHT) WITH HEADBORD SUPPORT (D) BY USING BOLT (3) (LOCK WASHER + FLAT WASHER) & ALLEN KEY (6).

## PAGE 1 OF 3



### STEP 3

6

ASSEMBLY FOOTBOARD LEGS (F) WITH FOOTBOARD (B) BY USING BOLT (1) , LOCK WASHER (2) & ALLEN KEY (6).





PAGE 2 OF 3

#### STEP 6

SECURE SLATS (G) WITH SCREW (5) BY PHILIPS HEAD SCREWDRIVER (7) (no included).



(J) WITH CABLE.





# PAGE 3 OF 3