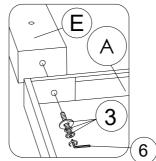

#### STEP 1

ASSEMBLY HEADBOARD (A) WITH HEADBOARD LEG (E) (LEFT & RIGHT) BY USING BOLT (3) (LOCK WASHER + FLAT WASHER) & ALLEN KEY (6).