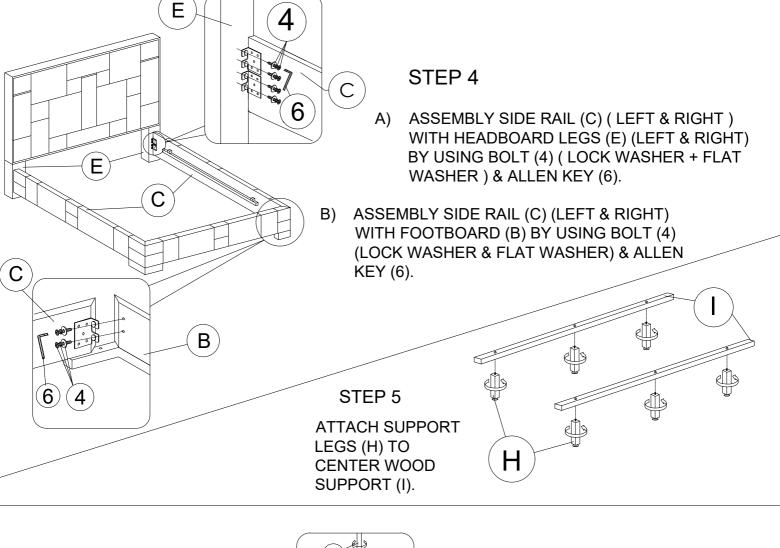

### STEP 3

6

ASSEMBLY FOOTBOARD LEGS (F) WITH FOOTBOARD (B) BY USING BOLT (1) , LOCK WASHER (2) & ALLEN KEY (6).

PAGE 2 OF 3