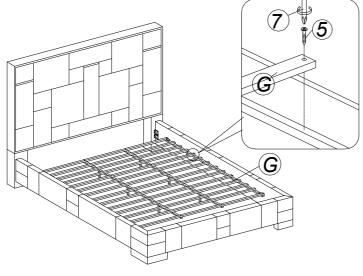

#### STEP 6

SECURE SLATS (G) WITH SCREW (5) BY PHILIPS HEAD SCREWDRIVER (7) (no included).

(J) WITH CABLE.