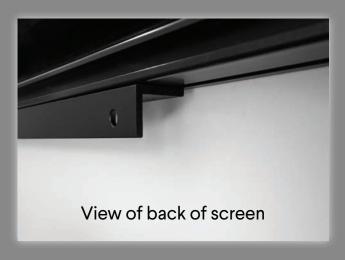

#### **New Flush Mount Bracket**

- Hanging screen is quick and easy
- Keeps back of screen flush to the wall
- Tight fit eliminates LED\* lighting from washing out image

\*LED kit optional