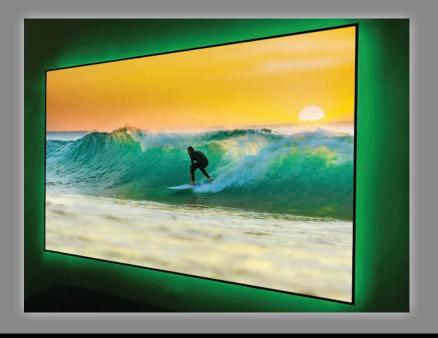

### **Optional LED Kit**

#### Set the Mood with an LED Lighting Kit

- Select from a myriad of colors to match a mood or accent the décor of any room
- Balón's new flush mount with integrated LED light rail is angled at 60 degrees for balanced light disbursement