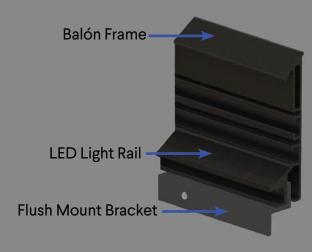

#### **New Flush Mount Bracket**

- Hanging screen is quick and easy
- Keeps back of screen flush to the wall
- Tight fit eliminates LED\* lighting from washing out image

\*LED kit optional

### **Optional LED Kit**

#### Set the Mood with an LED Lighting Kit

- Select from a myriad of colors to match a mood or accent the décor of any room
- Balón's new flush mount with integrated LED light rail is angled at 60 degrees for balanced light disbursement