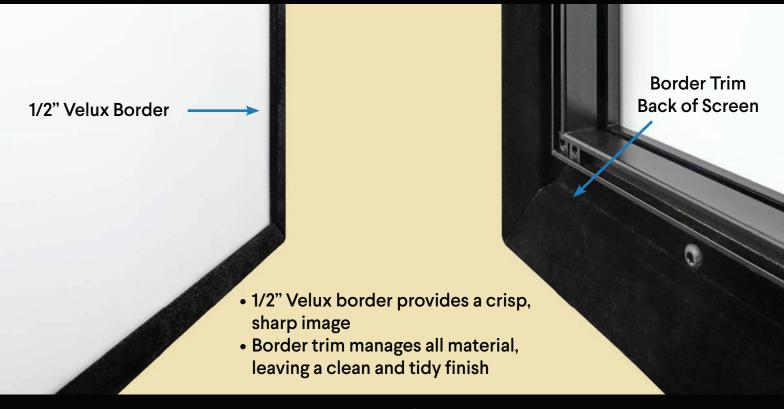

### **Balon Edge**

### **Balon Borderless**

- Ultra-thin profile provides a big screen image
- Black border can be added to create the framed look appearance

 Quick snap screen assembly, perfectly aligns front projection screen fabric to the frame\*