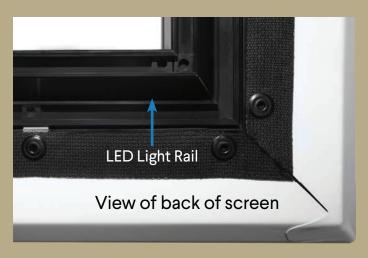

#### **New Flush Mount Bracket**

- Hanging screen is quick and easy
- Keeps back of screen flush to the wall
- Tight fit eliminates LED\* lighting from washing out image

\*LED kit optional

### **Optional LED Kit**

#### Set the Mood with an LED Lighting Kit

- Select from a myriad of colors to match a mood or accent the décor of any room
- Balón's new flush mount with integrated LED light rail is angled at 60 degrees for balanced light disbursement