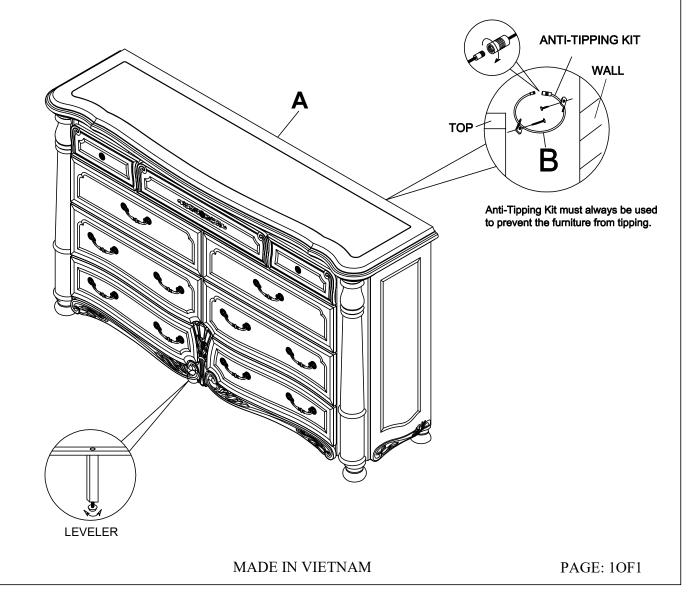

| NO: | COMPONENT        | SKETCH       | Q'TY |
|-----|------------------|--------------|------|
| A   | DRESSER          |              | 1PC  |
| В   | ANTI-TIPPING KIT | $\mathbf{O}$ | 1SET |