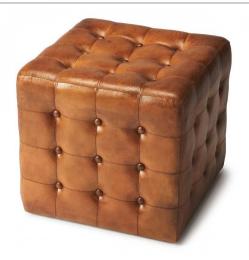

## **LEON**

This button tufted ottoman makes for an attractive and exquisite addition to any home. It is the perfect option for anyone who is in need of functionality and utility value, but doesn't want to compromise on good looks and aesthetic appeal. This ottoman has a distinctly contemporary style that is beautifully expressed through its cube shape. Its upholstery is made from leather that offers an excellent seating surface.

## **DETAILS**

Est. 1930

DIMENSIONS:  $16W \times 17D \times 17H$ 

FINISH NAME: Brown Leather SHIPPING WEIGHT: 28.00

FINISH DISTRESSING: Y CUBES: 6.72

ASSEMBLY: Set up MATERIALS: Leather, Foam, Plywood

SHIPPING METHOD: FDX-OS