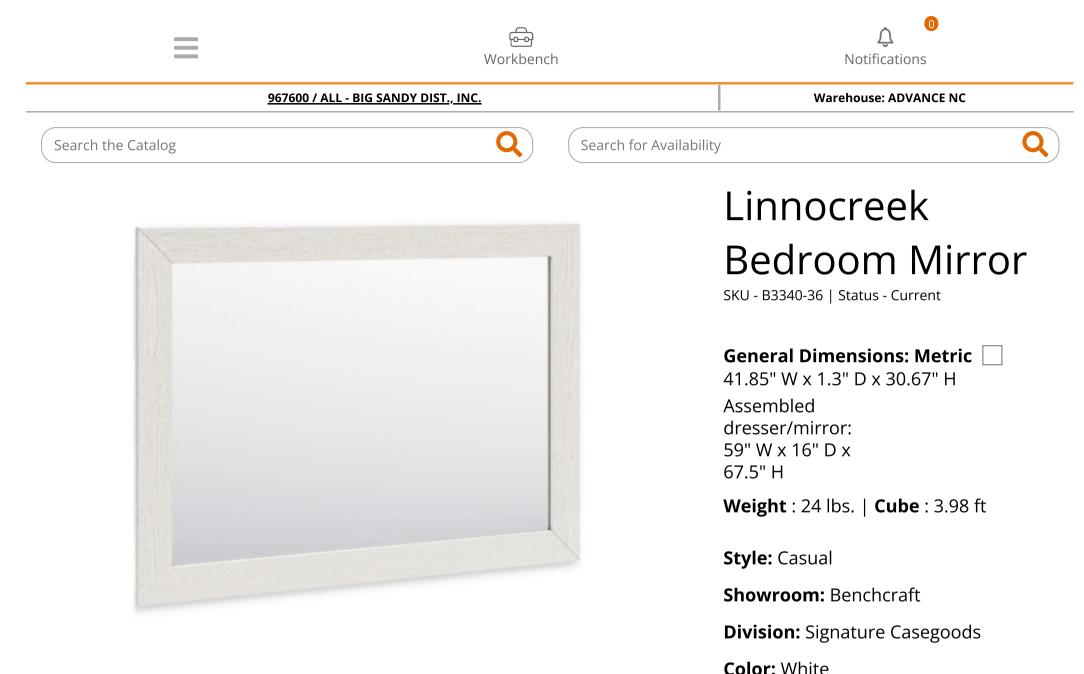

# **PRODUCT DESCRIPTION**

Add a touch of farmhouse-style inspiration to your bedroom with this bedroom mirror. Simple in design, it can be used to adorn a dresser or to reflect light in a special display area. Elevate the soothing ambiance of your restful retreat with this charming piece.

- Made with engineered wood (MDF/particleboard/plywood) and decorative laminate for the right balance of affordability and durability
  Body with white finish; replicated oak grain top with authentic touch
- Decorative laminate replicates natural or man-made material surfaces with consistent color, pattern and texture
- Mirror attaches to back of dresser; can also be mounted on wall horizontally or vertically

## General Dimensions: Metric

## 41.85" W x 1.3" D x 30.67" H

| Inches                                          | : 41.85" W x 1.3" D x<br>30.67" H | Carton:<br>Inches   | : 46.25" W x 35" D x 4.25"      | Unit of<br>Measure: | EA |
|-------------------------------------------------|-----------------------------------|---------------------|---------------------------------|---------------------|----|
| More Dimensions:<br>Assembled<br>dresser/mirror | : 59" W x 16" D x 67.5" H         | Express<br>Shipped: | Η                               | Qty Per<br>Carton:  | 1  |
|                                                 |                                   | Inches              | : 46.25" W x 35" D x 4.25"<br>H |                     |    |
|                                                 |                                   | Weight              | : 24 lbs.                       |                     |    |
|                                                 |                                   | Cubes               | : 3.98 ft                       |                     |    |
|                                                 |                                   | UPC                 | : 024052892888                  |                     |    |

Weight : 24 lbs. | Cube : 3.98 ft