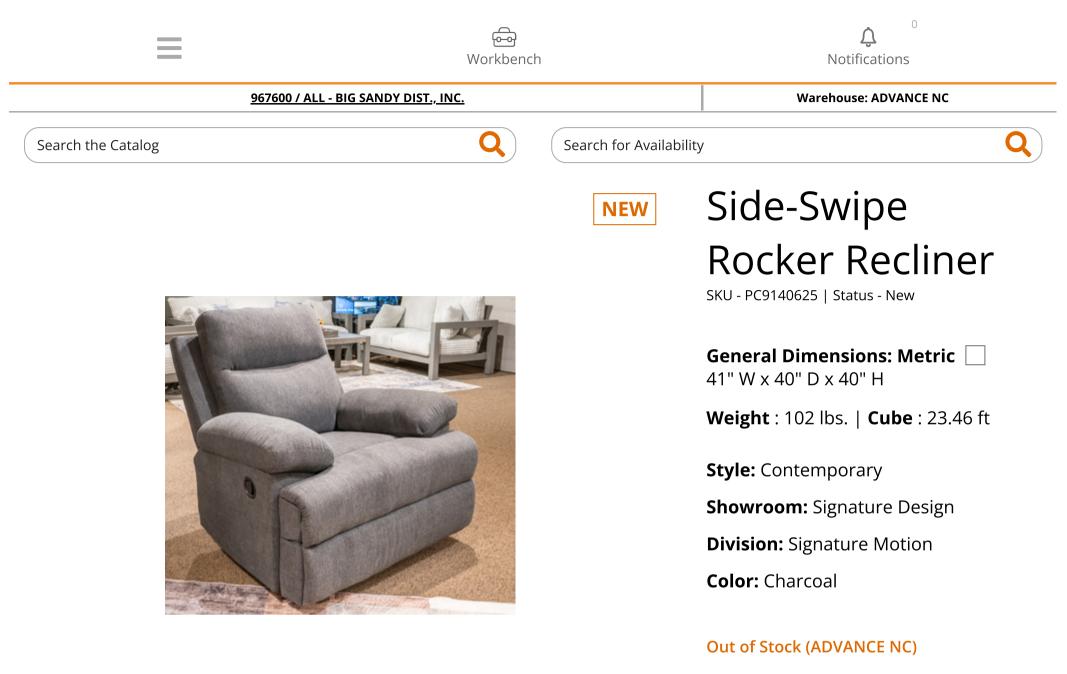

### 41" W x 40" D x 40" H

Inches

: 41" W x 40" D x 40" H

Carton: Inches Express Shipped: Inches Weight : 102 lbs. Cubes : 23.46 ft UPC : 024052934045 Unit of EA Measure: Qty Per 1 Carton:

#### Number of Seats:

CoverTarrantName:S - SolventCleaningS - SolventCode:Polyester 100%

Weight : 102 lbs. | Cube : 23.46 ft

Get To Know Us

Customer Care