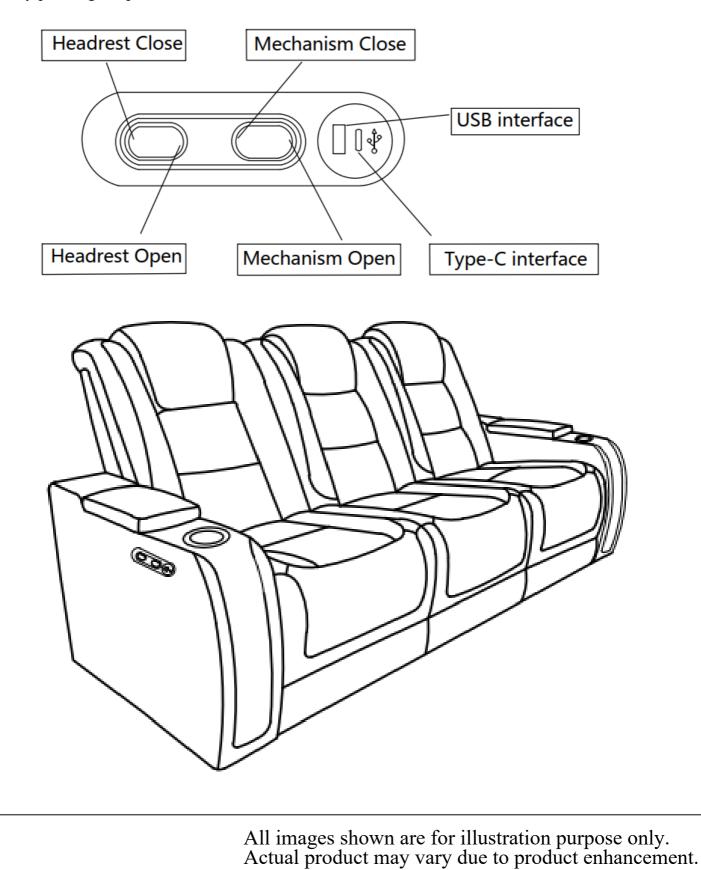

## ASSEMBLY INSTRUCTIONS CHESTER COLLECTION ITEM#: U5483-30P2 DESCRIPTION : CHESTER RECLINING SOFA W/PWR HR & FR

Step 5: Connect the power and open/close the footrest and headrest by pressing the power buttons.