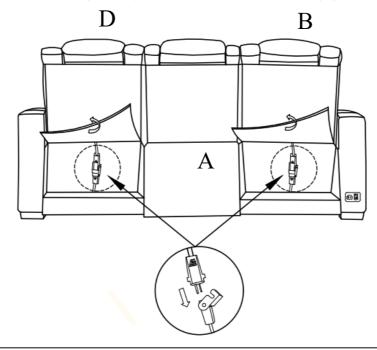

#### Step 2:

Connect the cable on the backrests (B & D) to the cables on the seat (A).

All images shown are for illustration purpose only. Actual product may vary due to product enhancement.