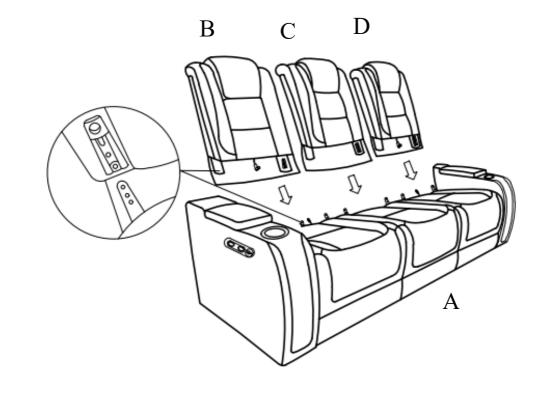

#### Step 1:

Insert the backrests(B/C/D) to the seat (A) and make sure the backrests are secured in position.