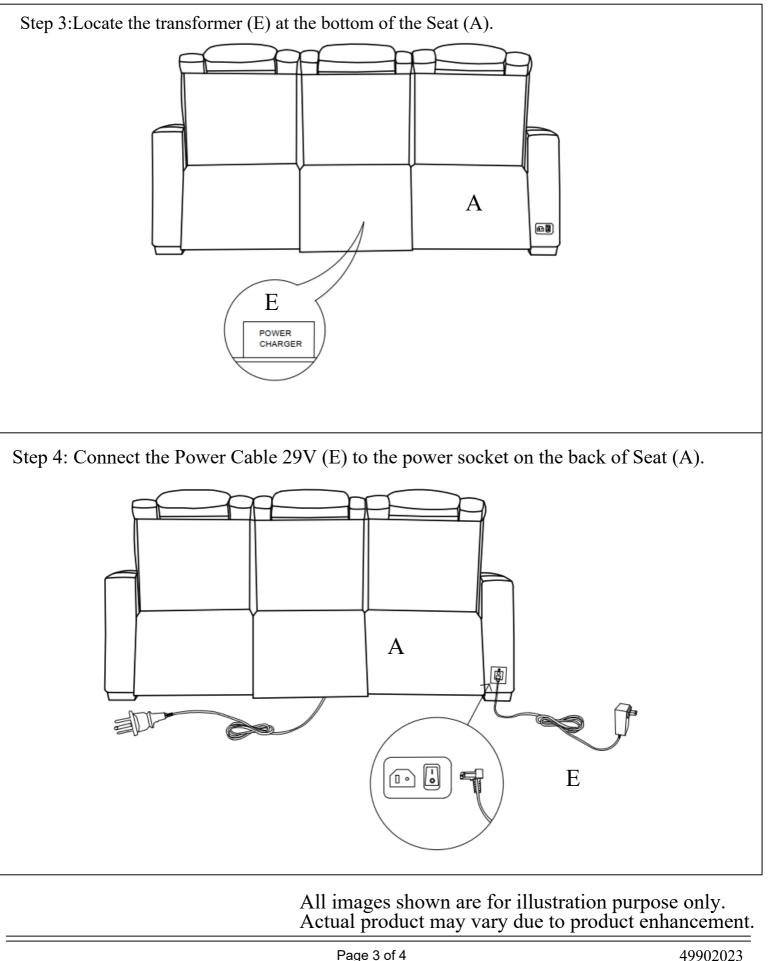

| PARTS LIST |                                  |        |     |
|------------|----------------------------------|--------|-----|
| NO.        | DESCRIPTION                      | SKETCH | QTY |
| A          | Seat                             |        | 1PC |
| В          | Left Side Facing (LSF) Backrest  |        | 1PC |
| С          | Mid backrest                     |        | 1PC |
| D          | Right Side Facing (RSF) Backrest |        | 1PC |
| E          | Power Cable 29V                  |        | 1PC |