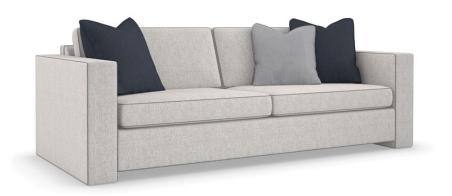

## WELT PLAYED SLEEPER

uph-019-017-c

**COLLECTION:** CARACOLE UPHOLSTERY

**DIMENSIONS:** 83W x 40D x 32.5H

Drawing inspiration from Fashion Week in Paris, the Welt Played Sleeper offers modern styling brought to life with warmth and texture. Tailored in a brushed tweed fabric, it features clean lines and linear forms outlined with contrasting welts in charcoal billiard cloth. The resulting aesthetic is one of understated sophistication. For a fashionable finishing touch, we've added accent pillows in a stone-colored faux shearling and charcoal billiard cloth to match the welt. Collection includes a matching chair and sofa with three different colorway options.

CONSTRUCTION: Springdown cushion. | 8-Way hand tied seat. | Feather down pillows.