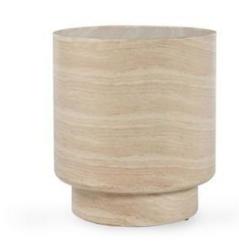

## Mckenna Outdoor Concrete 18" Round End Table

## PRODUCT DETAILS

**Specifications** 

SKU: 51031625

Collection: Mckenna

**Materials :** Glass Fiber Reinforced Concrete **Dimensions :** 18.00 W X 18.00 D X 20.00 H

Colors: Travertine
Product Weight: 64
Product Cubic Feet: 8.26

## **Features**

Crafted by skilled artisans, glass fiber reinforced concrete is a lightweight solution to this statement design.

Created through a mold, our fiber-reinforced concrete can withstand temperature above 120° degrees F and be exposed to moisture without immediate damage. Leaving the piece exposed to weather for long periods of time will cause natural discoloration and fading.

Stone looking design is applied by hand per piece, making the pattern unique from piece to piece.

Less heavy than traditional solid concrete furnishings.

Stain resistant.

Clean contemporary design created for universal use.