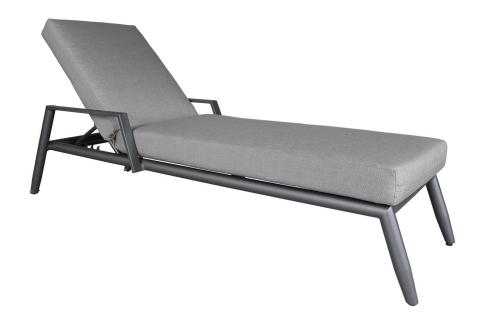

## **CABANACOAST**

Product No: 90111 Name: Grace Arm Lounge

Collection: Grace Material: SOL Weave® Weight: 42 lbs

**Dimensions:** 30"W x 81"D x 40"H **AH:** 20" | **SW:** 26" | **SDW:** 44" | **SHW:** 15.5" | **SD:** 48" | **SH:** 11.5"

**Detail:** A nod to mid-century modern design, the NEW for 2024 Grace collection features iconic elements such as minimal ornamentation and sleek lines juxtaposed with organic shapes. From its kicked out legs in NEW Storm finish to its linear, rope-inspired NEW Hazel SOLWeave® Wicker, Grace is destined to bring a timeless, modern-vintage vibe to your outdoor living space. A comprehensive seating collection including three dining heights, deep seating, sectional, stool and ottoman, two chaise lounges and a "cool cat" daybed option, with Grace you'll have it "made in the shade, daddy-o." Group photo cushions shown in 48135-0003 Bliss Smoke and Pillows shown in 45889-0007 Savvy Indigo 22", 146205-0002 Clock Out Indigo with 57003 Canvas White Backing 18", 986-92 Home Denim and 57003 Canvas White Double Flange 21" x 13".