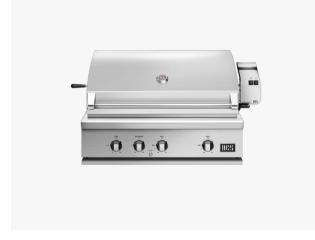

## 36" Grill with Infrared Sear Burner, LP Gas

|                       | <br> |  |
|-----------------------|------|--|
|                       |      |  |
| Series 7              |      |  |
| Stainless Steel   LPG |      |  |

| Height | 24 1/4″ |
|--------|---------|
| Width  | 35 7/8″ |
| Depth  | 26 5/8″ |

nes

This Series 7 built-in 36" grill is designed for premium outdoor kitchens and will take your outdoor cooking experience to the next level.

- Infrared sear burner for incredibly fast searing up to 24,000 BTU/hr
- Cater for a crowd with the secondary cooking surface
- Build into an outdoor BBQ island, or add a cart for a freestanding grill
- \* U-burners deliver 25,000 BTU/hr total power per burner with precise heat control from 300°F to 1100°F