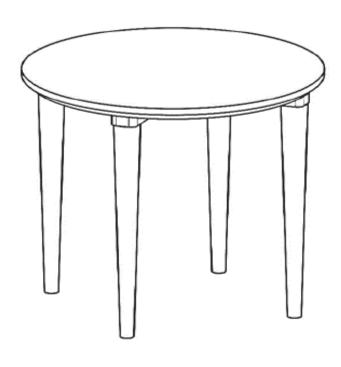

e of life

703717 <u>End Table</u>

REVISION 0: 02/04/2023

PAGE 1 OF 3

COASTERFURNITURE.COM

## ITEM: **703717**

### **ASSEMBLY INSTRUCTIONS**



#### **ASSEMBLY TIPS:**

- 1. Remove hardware from box and sort by size.
- 2. Please check to see that all hardware and parts are present prior to start of assembly.
- 3. Please follow attached instructions in the same sequence as numbered to assure fast & easy assembly.



#### **WARNING!**

- 1. Don't attempt to repair or modify parts that are broken or defective. Please contact the store immediately.
- 2. This product is for home use only and not intended for commercial establishments.



ASSEMBLY TIME

15 MINUTES

### **PARTS IDENTIFICATION**

A TOP 1PC

B LEG 4PCS

# ITEM:**703717**



# ASSEMBLY INSTRUCTIONS STEP 1



# STEP 2 COMPLETE



COASTERFURNITURE.COM

# ITEM:**703717**





Note: Dimension tolerance ± 5%