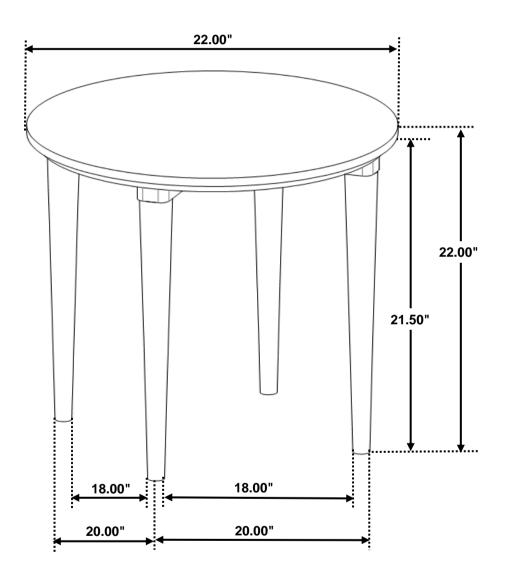

0: 02/04/2023

PAGE 1 OF 3

COASTERFURNITURE.COM

## ITEM: **703717**

### **ASSEMBLY INSTRUCTIONS**



#### **ASSEMBLY TIPS:**

- 1. Remove hardware from box and sort by size.
- 2. Please check to see that all hardware and parts are present prior to start of assembly.
- 3. Please follow attached instructions in the same sequence as numbered to assure fast & easy assembly.



#### **WARNING!**

- 1. Don't attempt to repair or modify parts that are broken or defective. Please contact the store immediately.
- 2. This product is for home use only and not intended for commercial establishments.



ASSEMBLY TIME

15 MINUTES

### **PARTS IDENTIFICATION**

A TOP 1PC

B LEG 4PCS

# ITEM:**703717**



# ASSEMBLY INSTRUCTIONS STEP 1



# STEP 2 COMPLETE



COASTERFURNITURE.COM

# ITEM:**703717**





Note: Dimension tolerance ± 5%