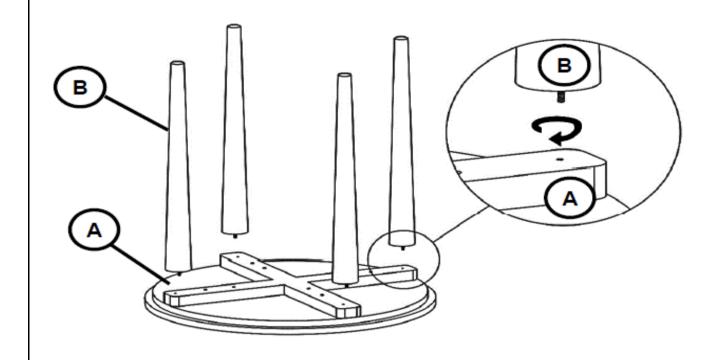

### **PARTS IDENTIFICATION**

A TOP 1PC

B LEG 4PCS

# ASSEMBLY INSTRUCTIONS STEP 1