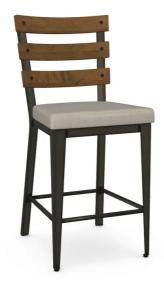

# **Dexter**

Non swivel stool

**SKU** - 40323-26/51HO87

## **Details and Dimensions**

Material: Upholstered seat and solid wood (birch) backrest

Here it is—the stool you've been looking for to complete your industrial design dining room. Its stark lines and slatted back with exposed screws hit all the right style marks. Note the contrast between the angle iron front legs and rectangular back legs. It's all in the detail!

## **Dimensions**

| HEIGHT      | 41 1/4" |
|-------------|---------|
| WIDTH       | 18 5/8" |
| DEPTH       | 21 1/4" |
| SEAT HEICHT | 26 1/4" |

40323-26/1B51HO0487