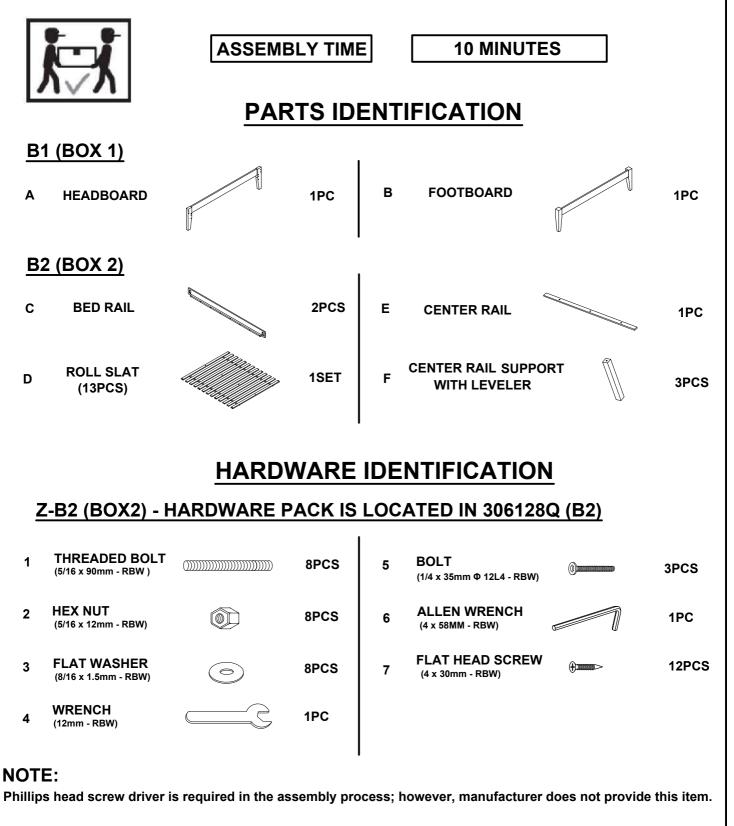

## ITEM: 306129Q (B1&B2) ASSEMBLY INSTRUCTIONS

#### ASSEMBLY TIPS:

- 1. Remove hardware from box and sort by size.
- 2. Please check to see that all hardware and parts are present prior to start of assembly.
- 3. Please follow attached instructions in the same sequence as numbered to assure fast & easy assembly.