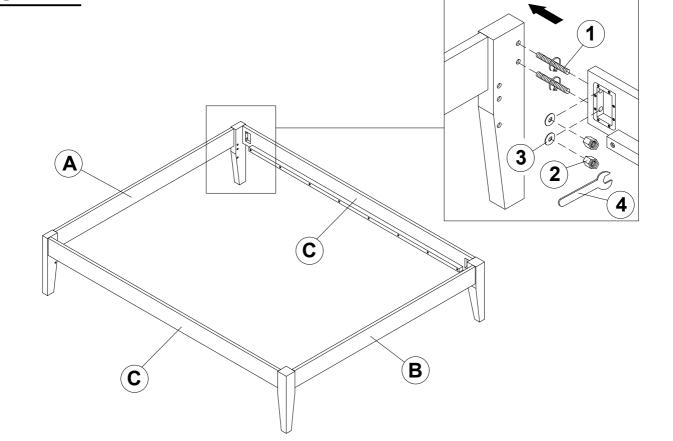

### ITEM: **306129Q (B1&B2)** ASSEMBLY INSTRUCTIONS

### <u>STEP 1</u>

STEP 2

Note: Dimension tolerance ±5%