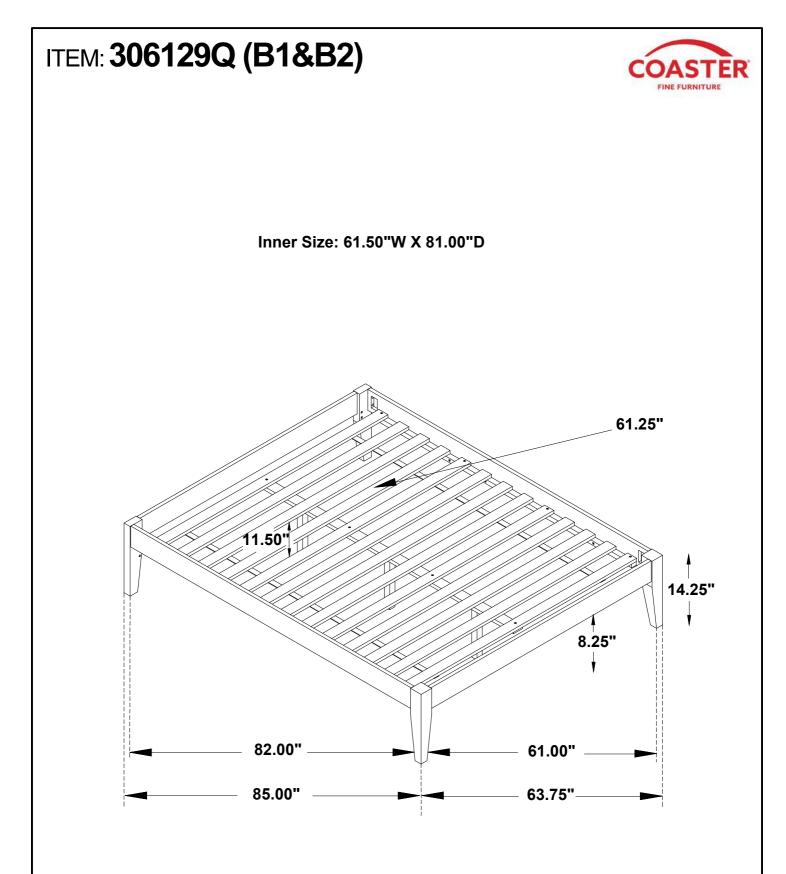

### ITEM: **306129Q (B1&B2)** ASSEMBLY INSTRUCTIONS

### <u>STEP 1</u>

STEP 2

Note: Dimension tolerance ±5%