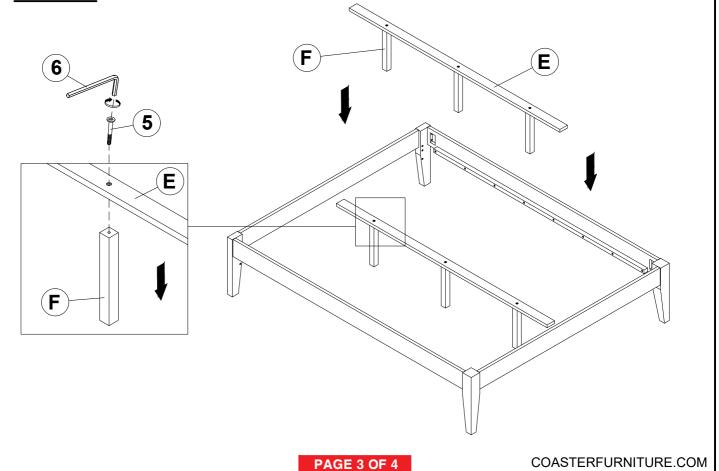

### ITEM: **306129Q (B1&B2)** ASSEMBLY INSTRUCTIONS

### <u>STEP 1</u>

STEP 2

Note: Dimension tolerance ±5%