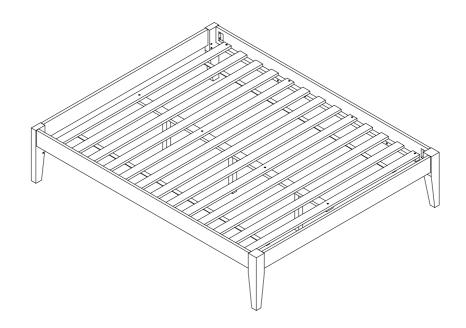

# ASSEMBLY INSTRUCTIONS COASTER FINE FURNITURE



Fine Furniture for every stage of life



REVISION 0 : 03/02/2022

PAGE 1 OF 4

COASTERFURNITURE.COM

## ITEM: 306129Q (B1&B2) ASSEMBLY INSTRUCTIONS



#### ASSEMBLY TIPS:

- 1. Remove hardware from box and sort by size.
- 2. Please check to see that all hardware and parts are present prior to start of assembly.
- 3. Please follow attached instructions in the same sequence as numbered to assure fast & easy assembly.



#### WARNING!

1. Don't attempt to repair or modify parts that are broken or defective. Please contact the store immediately.

2. This product is for home use only and not intended for commercial establishments.



PAGE 2 OF 4

### ITEM: **306129Q (B1&B2)** ASSEMBLY INSTRUCTIONS



### <u>STEP 1</u>



STEP 2







Note: Dimension tolerance ±5%