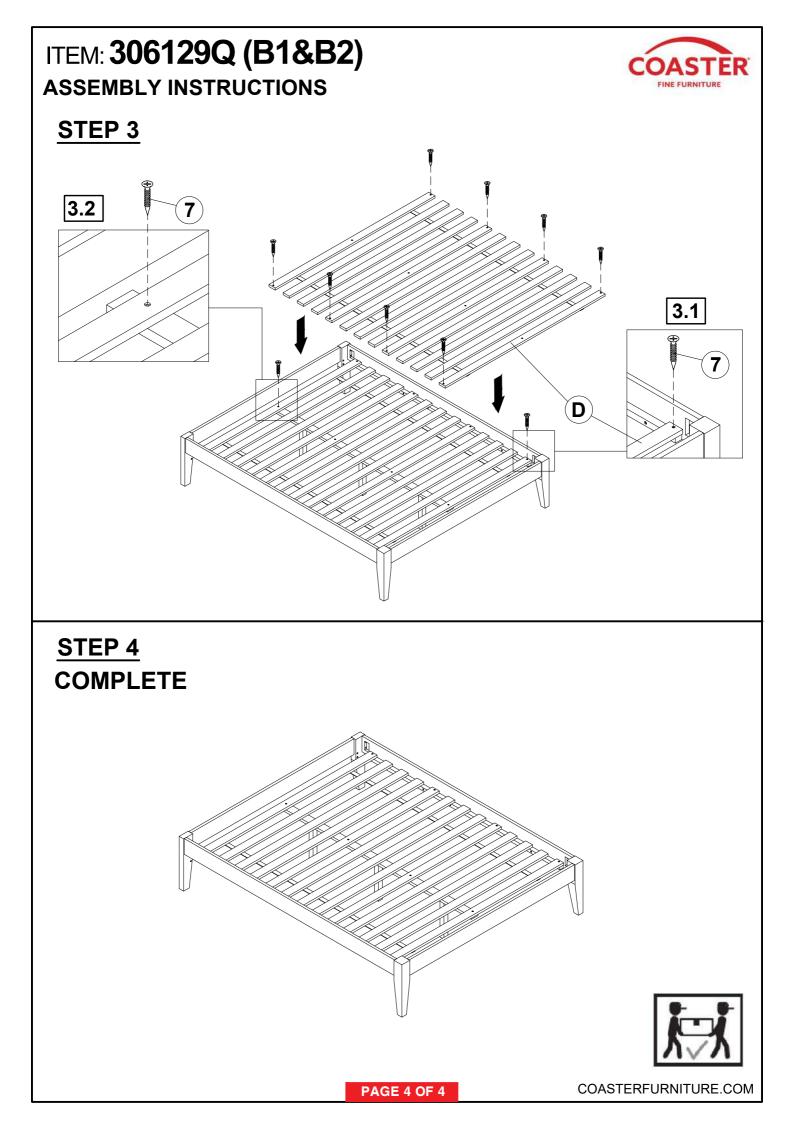

## ITEM: 306129Q (B1&B2) ASSEMBLY INSTRUCTIONS

### <u>STEP 1</u>

STEP 2

Note: Dimension tolerance ±5%