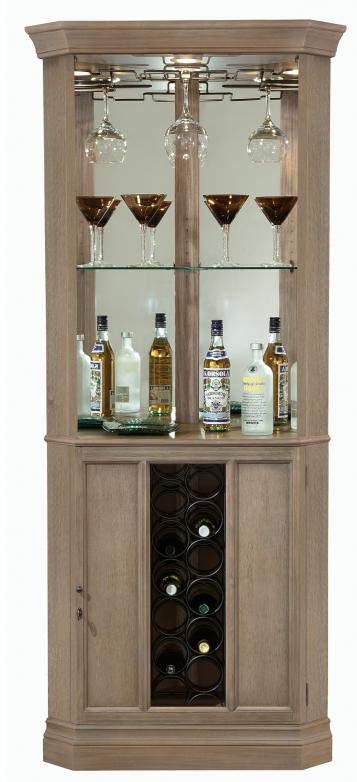

Enhancing life at home.™

| Name: HOWARD MILLER PIEDMONT VI |             | Seat Width      | 0.0       | Assembly Required       | No              |
|---------------------------------|-------------|-----------------|-----------|-------------------------|-----------------|
| CORNER WINE CABINET 690-047     |             | Seat Depth      | 0.0       | Can Ship UPS / Fedex No |                 |
| SKU                             | 690047      | Seat Height     | 0.0       | Shipping Carton Cour    | nt 1            |
| Wood Finish                     | Aged Grey   | Arm Height      | 0.0       | Warranty                | 1 Year Warranty |
| Clock Movement                  | No Movement | Shipping Width  | 25.38     | •                       | ,               |
| Product Width                   | 32.5        | Shipping Depth  | 25.38     |                         |                 |
| Product Depth                   | 19.0        | Shipping Height | 79.88     |                         |                 |
|                                 |             |                 | , , , , , |                         |                 |