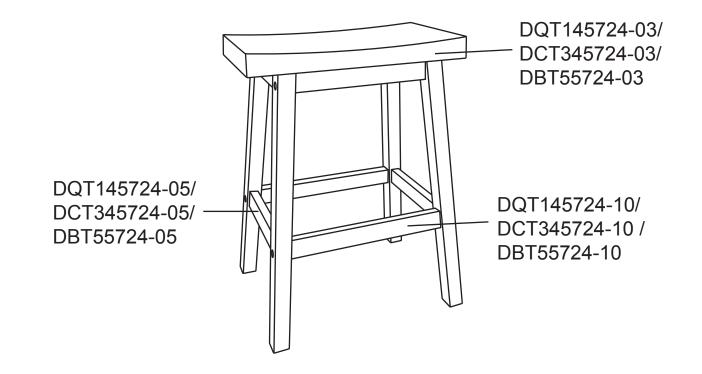

## PARTS LIST

| PART NO                                        | FIGURE | DESCRIPTION  | QTY   |
|------------------------------------------------|--------|--------------|-------|
| DQT145724-01/<br>DCT345724-01/<br>DBT55724-01  |        | Hardware Bag | 1 Pc  |
| DQT145724-03/<br>DCT345724-03/<br>DBT55724-03  |        | Hardseat     | 1 Pc  |
| DQT145724-05/<br>DCT345724-05/<br>DBT55724-05  |        | Assembly Leg | 2 Pcs |
| DQT145724-10/<br>DCT345724-10 /<br>DBT55724-10 |        | Stretcher    | 2 Pcs |