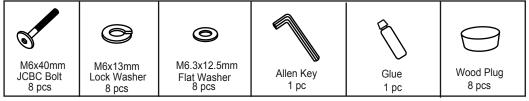

# WINNERS ONLY® Assembly Instructions

DQT145724 / DCT345724 / DBT 55724

## PARTS LIST

| PART NO                                        | FIGURE | DESCRIPTION  | QTY   |
|------------------------------------------------|--------|--------------|-------|
| DQT145724-01/<br>DCT345724-01/<br>DBT55724-01  |        | Hardware Bag | 1 Pc  |
| DQT145724-03/<br>DCT345724-03/<br>DBT55724-03  |        | Hardseat     | 1 Pc  |
| DQT145724-05/<br>DCT345724-05/<br>DBT55724-05  |        | Assembly Leg | 2 Pcs |
| DQT145724-10/<br>DCT345724-10 /<br>DBT55724-10 |        | Stretcher    | 2 Pcs |



## **WINNERS ONLY®** Assembly Instructions

### DQT145724 / DCT345724 / DBT 55724

#### HARDWARE PARTS :



#### ASSEMBLY

#### STEP 1

- 1. Apply **Glue** to all the pre-drilled holes before attaching Stretcher .Insert each Stretcher into pre-drilled holes on both of the Assembly Leg . As shown in Fig.1.
- 1.1 Insert the **JCBC Bolt** through a **Lock Washer**, a **Flat Washer** and the pre-drilled holes of Assembly Leg into the pre-drilled holes on the Seat Box Rail, use the provided **Allen Key** but do not fully tighten the bolts yet. As shown in Fig.2.
- 1.2 Insert the **JCBC Bolt** through a **Lock Washer**, a **Flat Washer** and the pre-drilled holes of Assembly Leg into the pre-drilled holes on the Stretcher, use the provided **Allen Key**. As shown in Fig.3.



### STEP 2

Turn the chair upright . Check it balance and tighten all bolts . Insert Wood Plug into the holes at the middle o