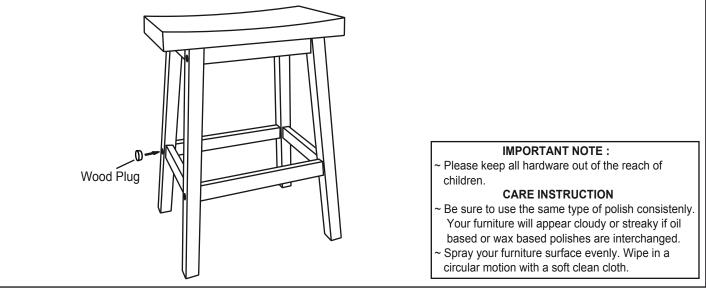

### STEP 2

Turn the chair upright . Check it balance and tighten all bolts . Insert Wood Plug into the holes at the middle of the Legs.