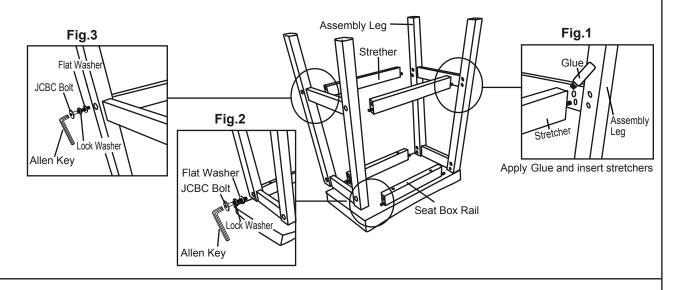

#### STEP 1

- 1. Apply **Glue** to all the pre-drilled holes before attaching Stretcher .Insert each Stretcher into pre-drilled holes on both of the Assembly Leg . As shown in Fig.1.
- 1.1 Insert the **JCBC Bolt** through a **Lock Washer**, a **Flat Washer** and the pre-drilled holes of Assembly Leg into the pre-drilled holes on the Seat Box Rail, use the provided **Allen Key** but do not fully tighten the bolts yet. As shown in Fig.2.
- 1.2 Insert the **JCBC Bolt** through a **Lock Washer**, a **Flat Washer** and the pre-drilled holes of Assembly Leg into the pre-drilled holes on the Stretcher, use the provided **Allen Key**. As shown in Fig.3.