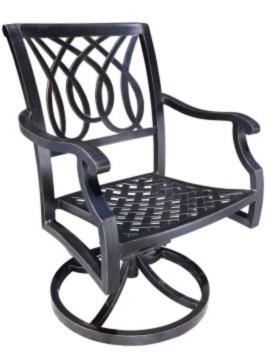

Product No: 60076-FR

Name: Bloom Swivel Rocker

| Collection: Bloom                     | Material: Aluminum                                 | Weight: 31 lbs |
|---------------------------------------|----------------------------------------------------|----------------|
| <b>Dimensions:</b> 25"W x 24"D x 36"H | AH: 26"   SW: 21"   SHW: 19"   SD: 19"   SH: 16.5" |                |

**Detail:** Elegant Cast Aluminum Patio Furniture, Durable Aluminum Frames, North American Brand Powder-Coat Paint. No Cushions Shown. The Dining Group Picture Cushions Shown 40012-0096 Fife Smoke. For Residential use.