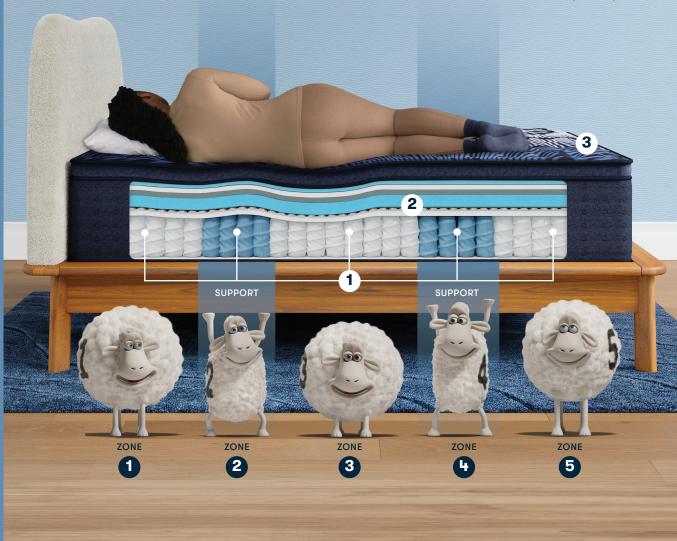

## **Xtraordinary sleep**

Featuring **5** support zones designed for full-body alignment with a combination of responsive coils and graphite-infused memory foam, plus conforming micro coils and cooling technology.

#### **1** 5 ZoneActive<sup>™</sup> Design

Combines 5 zoned coils, micro coils and contouring memory foam for full-body spinal alignment. Designed to offer comfort and support where you need it most.

### **2** Perfect Conform<sup>™</sup> Memory Foam

Premium, graphite-infused memory foam designed to provide targeted pressure relief and redistribute heat away from the body.

#### 3 Cooling technology

Cooling technology offers enhanced airflow and heat dissipation to keep you comfortable throughout the night.