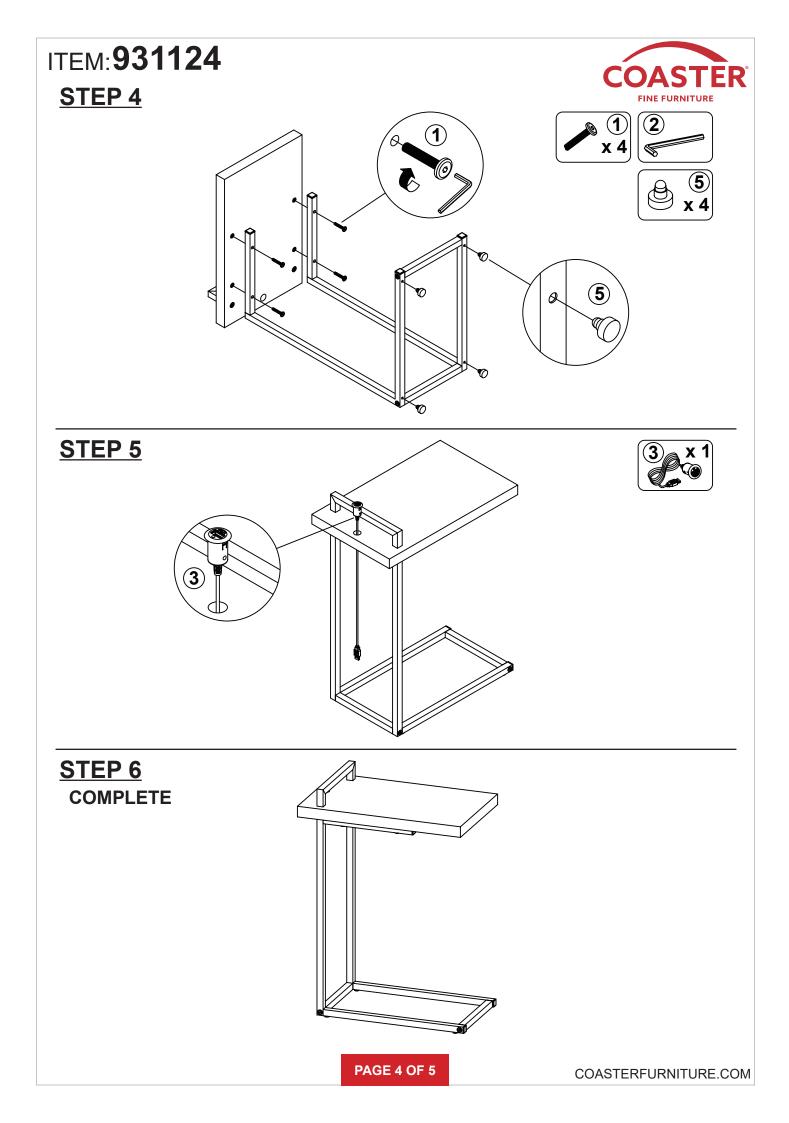

## ITEM:931124 **ASSEMBLY INSTRUCTIONS** FINE FURNITURE **ASSEMBLY TIPS:** 1. Remove hardware from box and sort by size. 2. Please check to see that all hardware and parts are present prior to start of assembly. 3. Please follow attached instructions in the same sequence as numbered to assure fast & easy assembly. WARNING! 1. Don't attempt to repair or modify parts that are broken or defective. Please contact the store immediately. 2. This product is for home use only and not intended for commercial establishments. ASSEMBLY TIME 20 MINUTES PARTS IDENTIFICATION Α TOP **1 PC** С **TOP FRAME 1 PC** 2 PCS В SIDE FRAME D **CROSSBAR 2 PCS**

## **HARDWARE IDENTIFICATION**

| NO | DESCRIPTION            | FIGURE | Q'TY   | NO | DESCRIPTION                | FIGURE | Q'TY  |
|----|------------------------|--------|--------|----|----------------------------|--------|-------|
| 1  | BOLT<br>M6x38mm BLK    |        | 10 PCS | 4  | FLOOR PROTECTOR<br>18x18mm |        | 4 PCS |
| 2  | ALLEN WRENCH<br>4mm SR |        | 1 PC   | 5  | PLASTIC FEET               |        | 4 PCS |
| 3  | USB                    |        | 1 PC   |    |                            |        |       |