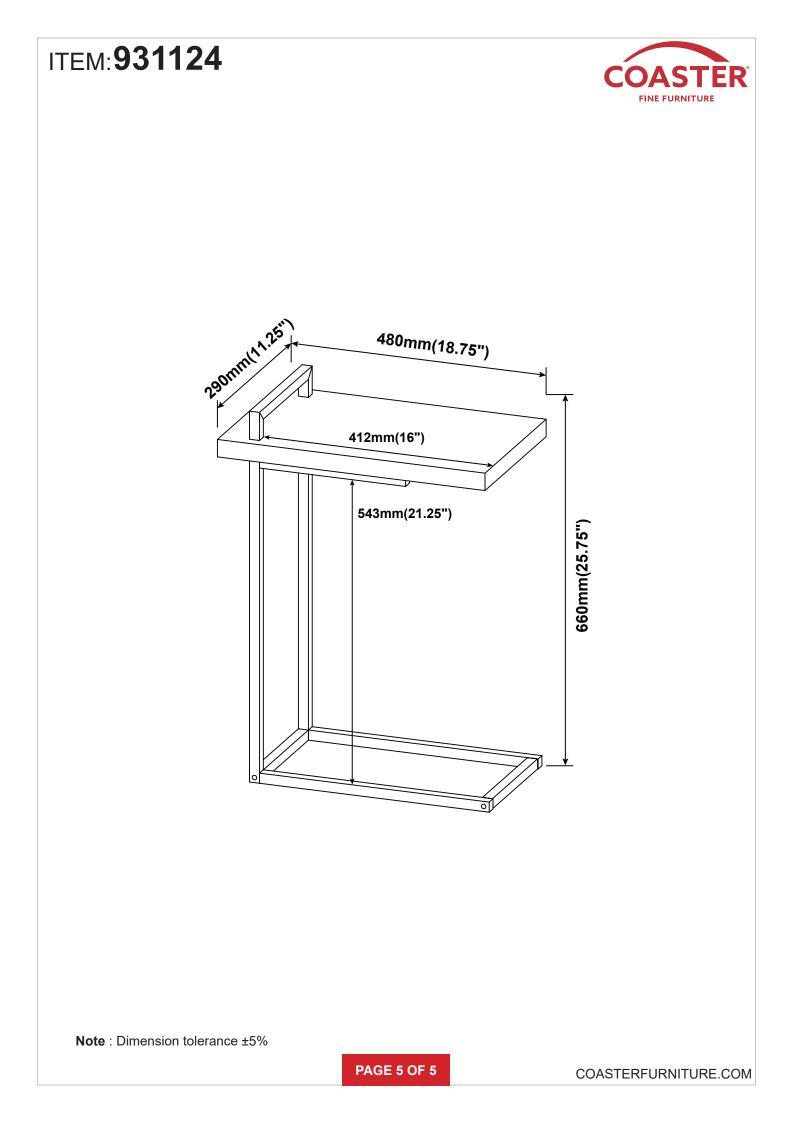

## ITEM:931124 **ASSEMBLY INSTRUCTIONS** FINE FURNITURE **ASSEMBLY TIPS:** 1. Remove hardware from box and sort by size. 2. Please check to see that all hardware and parts are present prior to start of assembly. 3. Please follow attached instructions in the same sequence as numbered to assure fast & easy assembly. WARNING! 1. Don't attempt to repair or modify parts that are broken or defective. Please contact the store immediately. 2. This product is for home use only and not intended for commercial establishments. ASSEMBLY TIME 20 MINUTES PARTS IDENTIFICATION Α TOP **1 PC** С **TOP FRAME 1 PC** 2 PCS В SIDE FRAME D **CROSSBAR 2 PCS**