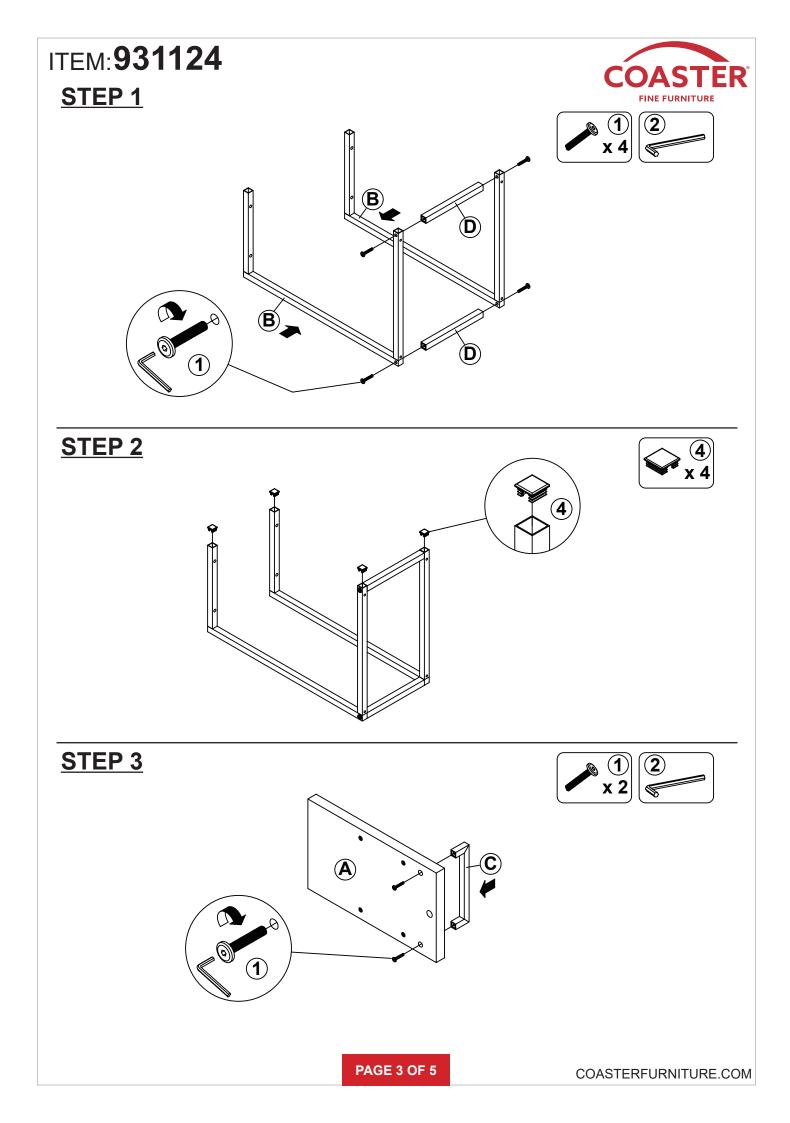

## ITEM:931124 **ASSEMBLY INSTRUCTIONS** FINE FURNITURE **ASSEMBLY TIPS:** 1. Remove hardware from box and sort by size. 2. Please check to see that all hardware and parts are present prior to start of assembly. 3. Please follow attached instructions in the same sequence as numbered to assure fast & easy assembly. WARNING! 1. Don't attempt to repair or modify parts that are broken or defective. Please contact the store immediately. 2. This product is for home use only and not intended for commercial establishments. ASSEMBLY TIME 20 MINUTES PARTS IDENTIFICATION Α TOP **1 PC** С **TOP FRAME 1 PC** 2 PCS В SIDE FRAME D **CROSSBAR 2 PCS**

## **HARDWARE IDENTIFICATION**

| NO | DESCRIPTION            | FIGURE | Q'TY   | NO | DESCRIPTION                | FIGURE | Q'TY  |
|----|------------------------|--------|--------|----|----------------------------|--------|-------|
| 1  | BOLT<br>M6x38mm BLK    |        | 10 PCS | 4  | FLOOR PROTECTOR<br>18x18mm |        | 4 PCS |
| 2  | ALLEN WRENCH<br>4mm SR |        | 1 PC   | 5  | PLASTIC FEET               |        | 4 PCS |
| 3  | USB                    |        | 1 PC   |    |                            |        |       |