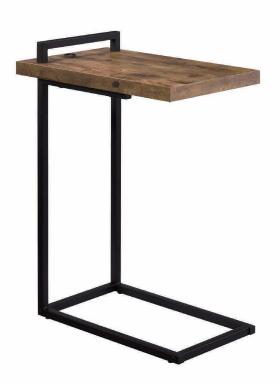

## ITEM:931124 **ASSEMBLY INSTRUCTIONS** FINE FURNITURE **ASSEMBLY TIPS:** 1. Remove hardware from box and sort by size. 2. Please check to see that all hardware and parts are present prior to start of assembly. 3. Please follow attached instructions in the same sequence as numbered to assure fast & easy assembly. WARNING! 1. Don't attempt to repair or modify parts that are broken or defective. Please contact the store immediately. 2. This product is for home use only and not intended for commercial establishments. ASSEMBLY TIME 20 MINUTES PARTS IDENTIFICATION Α TOP **1 PC** С **TOP FRAME 1 PC** 2 PCS В SIDE FRAME D **CROSSBAR 2 PCS**