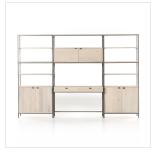

# Trey Modular Wall Desk With 2 Bookcases

Dove Poplar • 228708-003

#### Overview

A midcentury-inspired design, light, off-white poplar and raw iron fuse for a forward-thinking two-piece bookcase with modular capabilities, featuring generous storage space by way of open shelving, concealed cabinetry and dual drawers. Metalsecured pulls of top-grain leather add a fresh element of surprise.

#### **Overall Dimensions**

120.00"w x 22.00"d x 83.00"h

#### Colors

Dove Poplar, Toffee Leather

#### Materials

Solid Poplar, Top Grain Leather