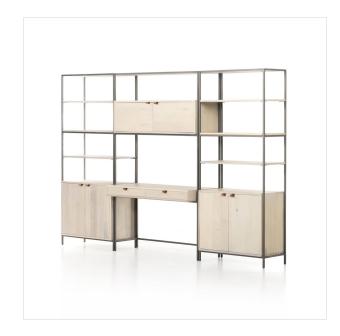

# Trey Modular Wall Desk With 2 Bookcases

Dove Poplar • 228708-003

#### Overview

A midcentury-inspired design, light, off-white poplar and raw iron fuse for a forward-thinking two-piece bookcase with modular capabilities, featuring generous storage space by way of open shelving, concealed cabinetry and dual drawers. Metalsecured pulls of top-grain leather add a fresh element of surprise.

#### **Overall Dimensions**

120.00"w x 22.00"d x 83.00"h

#### Colors

Dove Poplar, Toffee Leather

#### Materials

Solid Poplar, Top Grain Leather