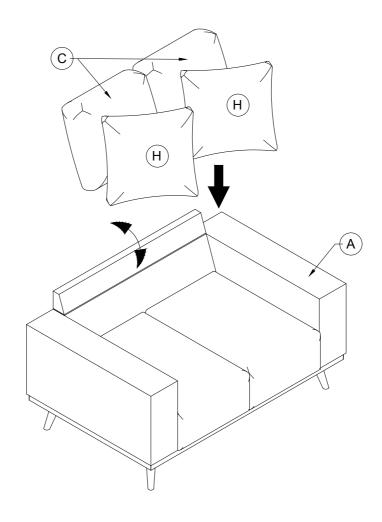

nt personal injury and to ensure that heavy or cumbersome parts are not damaged during the process.

**CAUTION**: For your safety, this product requires two people to lift.

| PART LIST |                      |     |
|-----------|----------------------|-----|
| No.       | DESCRIPTION          | QTY |
| Α         | LOVESEAT/SOFA        | 1   |
| В         | LEGS                 | 4   |
| С         | BACK CUSHIONS        | 2   |
| D         | BOLTS 5/16"x1-1/4"   | 12  |
| E         | SPRING WASHERS 5/16" | 12  |
| F         | FLAT WASHERS 5/16"   | 12  |
| G         | HEX WRENCH 4mm       | 1   |
| Н         | PILLOWS              | 2   |
| I         | SUPPORT LEG          | 1   |

#### **STEP 1:**



MADE IN VIETNAM

# **ASSEMBLY INSTRUCTIONS**

ITEM# U3594 LOVESEAT/SOFA

## **STEP 2:**



### **COMPLETE**