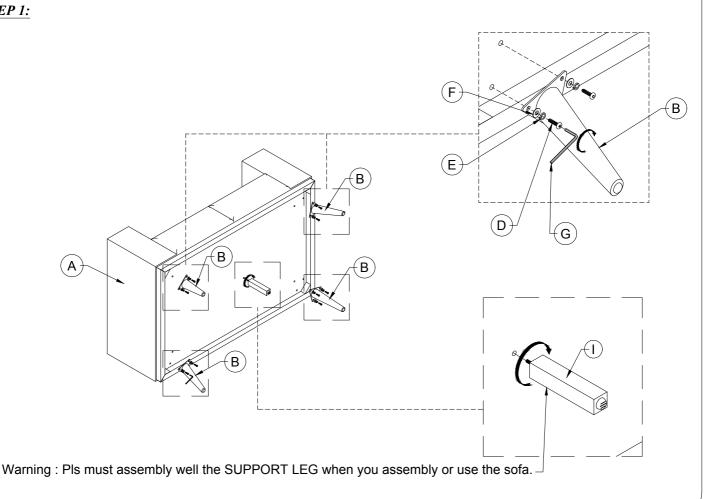

**CAUTION**: For your safety, this product requires two people to lift.

| PART LIST |                      |     |
|-----------|----------------------|-----|
| No.       | DESCRIPTION          | QTY |
| Α         | LOVESEAT/SOFA        | 1   |
| В         | LEGS                 | 4   |
| С         | BACK CUSHIONS        | 2   |
| D         | BOLTS 5/16"x1-1/4"   | 12  |
| E         | SPRING WASHERS 5/16" | 12  |
| F         | FLAT WASHERS 5/16"   | 12  |
| G         | HEX WRENCH 4mm       | 1   |
| Н         | PILLOWS              | 2   |
| I         | SUPPORT LEG          | 1   |

#### **STEP 1:**

MADE IN VIETNAM