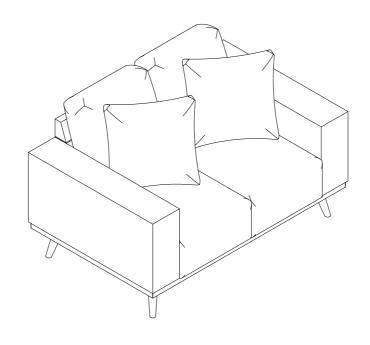

nd to ensure that heavy or cumbersome parts are not damaged during the process.

**CAUTION**: For your safety, this product requires two people to lift.

| PART LIST |                      |     |
|-----------|----------------------|-----|
| No.       | DESCRIPTION          | QTY |
| Α         | LOVESEAT/SOFA        | 1   |
| В         | LEGS                 | 4   |
| С         | BACK CUSHIONS        | 2   |
| D         | BOLTS 5/16"x1-1/4"   | 12  |
| E         | SPRING WASHERS 5/16" | 12  |
| F         | FLAT WASHERS 5/16"   | 12  |
| G         | HEX WRENCH 4mm       | 1   |
| Н         | PILLOWS              | 2   |
| I         | SUPPORT LEG          | 1   |

#### **STEP 1:**



MADE IN VIETNAM

# **ASSEMBLY INSTRUCTIONS**

ITEM# U3594 LOVESEAT/SOFA

## **STEP 2:**



### **COMPLETE**