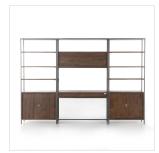

# Trey Modular Wall Desk With 2 Bookcases

Auburn Poplar • 228708-002

### Overview

A mid-century-inspired design, greyish auburn poplar and raw iron fuse for a forward-thinking two-piece bookcase with modular capabilities, featuring generous storage space by way of open shelving, concealed cabinetry and dual drawers. Metalsecured pulls of top-grain leather add a fresh element of surprise.

### Details

**Overall Dimensions** 120.00"w x 22.00"d x 83.00"h

**Colors** Auburn Poplar, Black Leather

Materials Solid Poplar, Top Grain Leather

Weight 385.81 lb

**Volume** 164.53 cu ft