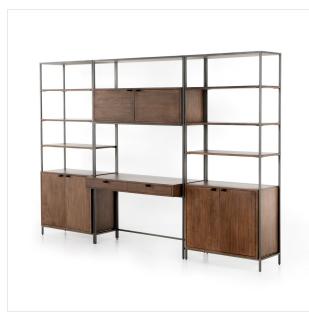

# Trey Modular Wall Desk With 2 Bookcases

Auburn Poplar • 228708-002

### Overview

A mid-century-inspired design, greyish auburn poplar and raw iron fuse for a forward-thinking two-piece bookcase with modular capabilities, featuring generous storage space by way of open shelving, concealed cabinetry and dual drawers. Metalsecured pulls of top-grain leather add a fresh element of surprise.

### Details

**Overall Dimensions** 120.00"w x 22.00"d x 83.00"h

**Colors** Auburn Poplar, Black Leather

Materials Solid Poplar, Top Grain Leather

Weight 385.81 lb

**Volume** 164.53 cu ft