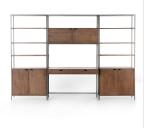

# Trey Modular Wall Desk With 2 Bookcases

Auburn Poplar • 228708-002

### Overview

A mid-century-inspired design, greyish auburn poplar and raw iron fuse for a forward-thinking two-piece bookcase with modular capabilities, featuring generous storage space by way of open shelving, concealed cabinetry and dual drawers. Metalsecured pulls of top-grain leather add a fresh element of surprise.

### Details

**Overall Dimensions** 120.00"w x 22.00"d x 83.00"h

**Colors** Auburn Poplar, Black Leather

Materials Solid Poplar, Top Grain Leather

Weight 385.81 lb

**Volume** 164.53 cu ft