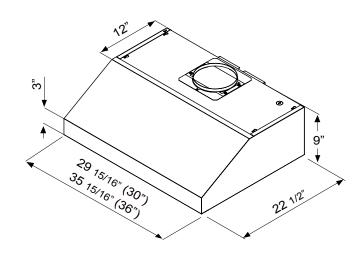

## 9-inch pro under-cabinet hood

MODEL RH70130CS

RH70136CS

**SIZE** 30" | 36"

**NET WIDTH** 29-15/16" | 35-15/16"

MAX. CFM 600 CFM SELECTOR\* 390, 290

MAX. SONES 6

**FEATURES** 

colorstainless steelcontrols3-speed, electronic

lighting LED (2) dual level lighting yes

filters professional baffle (2)

recirculating option no

**DUCT SPECIFICATIONS** 

vertical 7" round horizontal\*\* 3-1/4" x 10"

AC INPUT 120v, 60hz

**AC POWER** max. 320w @ 2.66a

**INSTALLATION HEIGHT\*\*\*** 26" - 34"

<sup>\*</sup>CFM Selector enables the installer to limit the maximum CFM to meet local codes. When enabled, the fan speeds will be reduced as follows; 390 CFM = 2 speeds, 290 CFM = 1 speed.