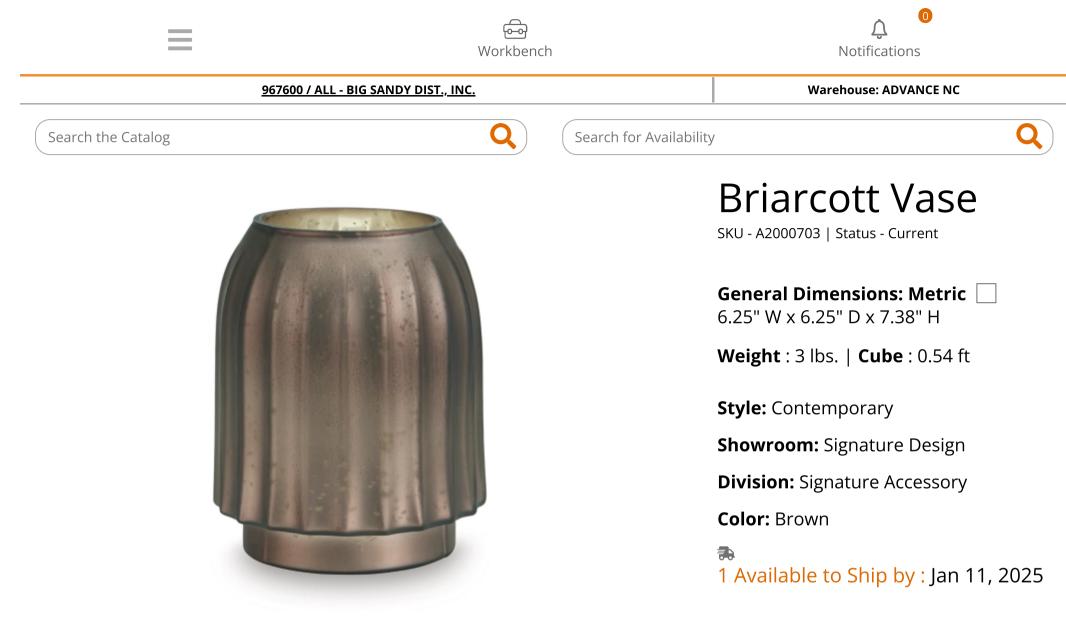

## **PRODUCT DESCRIPTION**

If contemporary style speaks to your design sensibilities, this vase will captivate you with its on-point aesthetics. Its stunning mercury glass finish and fluted design make it a visual delight. This exquisite piece effortlessly stands out on its own, or you can accentuate its beauty by filling it with your favorite flowers.

- Made of glass
- Matte brown finish
- Due to the finishing process of this product, some variations may occur

## □ General Dimensions: Metric

6.25" W x 6.25" D x 7.38" H

Inches

: 6.25" W x 6.25" D x 7.38" H Express Shinned:

 Carton:
 Unit of
 EA

 Inches
 : 9.25" W x 9.13" D x 11" H
 Measure:
 Measure:

 Express
 Qty Per
 1