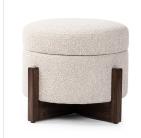

## Esben Storage Ottoman

Sattley Fog • 231475-001

## Overview

Get storage and an extra spot for lounging or propped feet in one. This unique storage ottoman features a loose top to store extra blankets and more. Upholstered in a textural boucle-like performance fabric, perfect for everyday messes. Finished with an X-frame parawood base in a walnut-inspired finish. Performance fabrics are specially created to withstand spills, stains, high traffic and wear, ensuring long-term comfort and unmatched durability.

## Details

**Overall Dimensions** 25.00"w x 25.00"d x 20.00"h

**Colors** Sattley Fog, Terra Brown Oak

Materials 96% Polyester, 4% Acrylic, Solid Oak, 100% Polyester

Fabric Performance

Weight 32.63 lb

**Volume** 6.71 cu ft