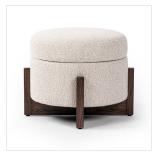

## Esben Storage Ottoman

Sattley Fog • 231475-001

## Overview

Get storage and an extra spot for lounging or propped feet in one. This unique storage ottoman features a loose top to store extra blankets and more. Upholstered in a textural boucle-like performance fabric, perfect for everyday messes. Finished with an X-frame parawood base in a walnut-inspired finish. Performance fabrics are specially created to withstand spills, stains, high traffic and wear, ensuring long-term comfort and unmatched durability.

## Details

**Overall Dimensions** 25.00"w x 25.00"d x 20.00"h

**Colors** Sattley Fog, Terra Brown Oak

Materials 96% Polyester, 4% Acrylic, Solid Oak, 100% Polyester

Fabric Performance

Weight 32.63 lb

**Volume** 6.71 cu ft