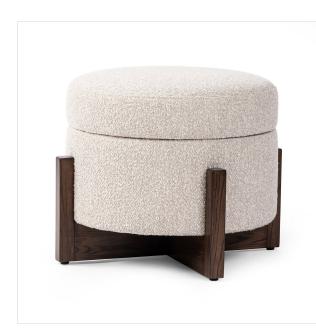

## Esben Storage Ottoman

Sattley Fog • 231475-001

## Overview

Get storage and an extra spot for lounging or propped feet in one. This unique storage ottoman features a loose top to store extra blankets and more. Upholstered in a textural boucle-like performance fabric, perfect for everyday messes. Finished with an X-frame parawood base in a walnut-inspired finish. Performance fabrics are specially created to withstand spills, stains, high traffic and wear, ensuring long-term comfort and unmatched durability.

## Details

**Overall Dimensions** 25.00"w x 25.00"d x 20.00"h

**Colors** Sattley Fog, Terra Brown Oak

Materials 96% Polyester, 4% Acrylic, Solid Oak, 100% Polyester

Fabric Performance

Weight 32.63 lb

**Volume** 6.71 cu ft