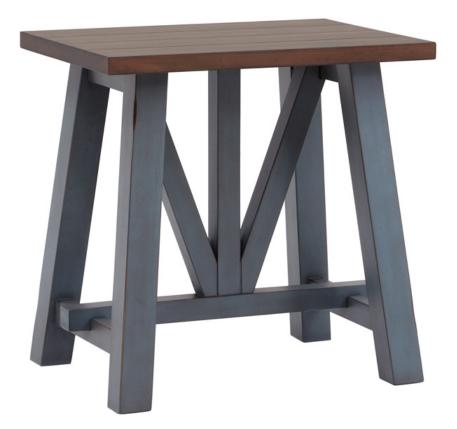

## **CHAIRSIDE TABLE**

Pinebrook Collection

\*\* For certain components, aspenhome uses certain construction materials when needed such as engineered wood to increase ease of use, safety, and value.

| Sku           | Desc            | Finish | <b>W</b> " | <b>H</b> " | <b>D</b> " |
|---------------|-----------------|--------|------------|------------|------------|
| I629-9130-DEN | Chairside Table | Denim  | 18         | 24         | 24         |