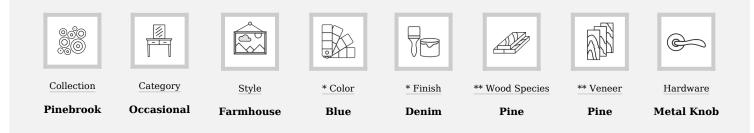

## + \* FINISHES

\* Please note some color variations of our furniture finishes and fabrics are possible due to room lighting and personal computer resolution settings. Not all finish options may be available for certain products. Please use as a reference only.

\*\* For certain components, aspenhome uses certain construction materials when needed such as engineered wood to increase ease of use, safety, and value.

| Sku           | Desc            | Finish | <b>W</b> " | <b>H</b> " | <b>D</b> " |
|---------------|-----------------|--------|------------|------------|------------|
| I629-9130-DEN | Chairside Table | Denim  | 18         | 24         | 24         |