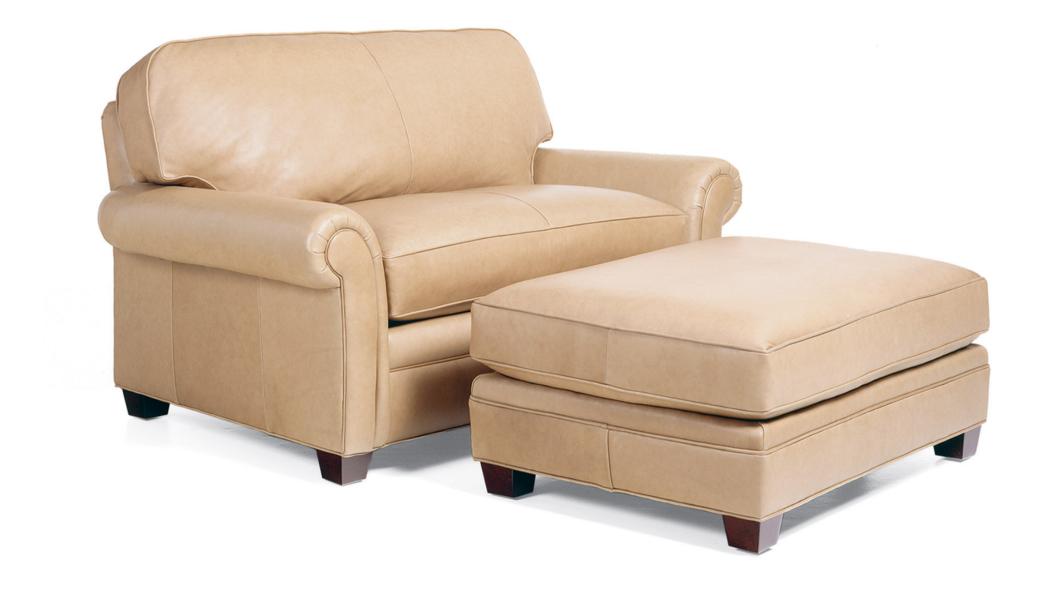

## 6830 CITY CHAIR & 1/2 SLEEPER

Height: 35.5", Width: 59.5", Depth: 39" Inside Width: 40.5" Inside Depth: 21" Seat Height: 20.5" Arm Height: 24.5"

> COM Requirement : 17.5 yds COL Requirement : 315 sq. ft.

Shown with 9829 City Ottoman. Mattress Size: 32" x 72" Hancock & Moore sleep sofas are made standard with an excellent 5 1/2" Kingsdown deluxe innerspring mattress that is allergy free, mildew resistant, and odor free with a beautiful ticking. Kingsdown's Sleep In Mattress Inner Roll construction makes this the ideal innerspring mattress for sleep sofa use.?