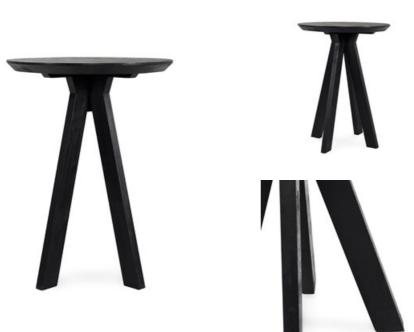

# Rodrigo Wood 32" Round Bar Table

## PRODUCT DETAILS

Specifications SKU : 51011897 Collection : Rodrigo Materials : Mango Wood Dimensions : 32.00 W X 32.00 D X 42.00 H Colors : Black Product Weight : 51 Product Cubic Feet : 11.17

#### Features

Made from mango wood, this hardwood wood has unique grain patterns that enhance the aesthetic value of the piece.

Finish consists of water-based materials in a matte finish.

Rich black color

Tapered base design.

Pair with 2-3 bar height stools.

Perfect for hosting gatherings, its sturdy construction ensures lasting enjoyment while adding a touch of rustic elegance to any setting.