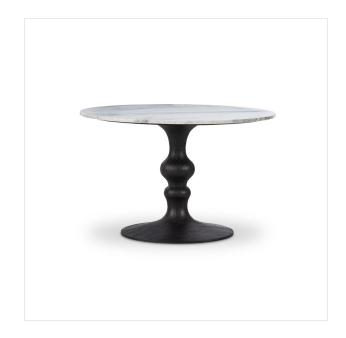

# Kestrel Round Dining Table

White Statuario Marble - 235915-004

#### Overview

The traditional turned base dining table gets an updated look with a double curved tulip-shaped base and smooth white marble tabletop. Base is crafted from solid acacia wood in a heavy wire-brushed finish that showcases the deep wood graining, adding character to the piece. Seats four.

#### Colors

White Statuario Marble, Dark Anthracite Reclaimed

#### Materials

Solid Marble, Solid Mixed Reclaimed Wood, Iron