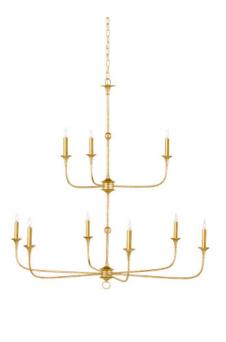

## Nottaway Two-Tier Gold Chandelier

9000-1254

New

Overall: 44.5"h x 44.25"dia. Adjustable Height: 51" to 119"

Finish: Contemporary Gold Leaf / Contemporary Gold Materials: Wrought Iron

Item Weight: 10 lbs.

Number of Lights: 9

Suggested Bulb: B Torpedo Tip

Socket Type: E12 60/540

Chain Included: 6' Painted Contemporary Gold

Cord: 13' Gold

The arms of the Nottaway Two-Tier Gold Chandelier stretch gracefully from petite cogs that rest at the bottoms of its stems, the bottom one ornamented with a dainty ring. Though this is a seriously minimalist fixture, the profile of the gold chandelier has a lovely fluidity to it that makes it a natural choice for traditional and transitional interiors. The contemporary gold leaf finish on the wrought iron frame adds textural interest.