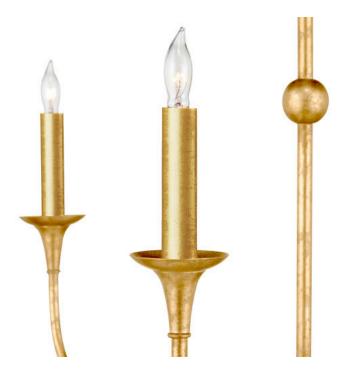

Number of Lights: 9

Suggested Bulb: B Torpedo Tip

Socket Type: E12 60/540

Chain Included: 6' Painted Contemporary Gold

Cord: 13' Gold

The arms of the Nottaway Two-Tier Gold Chandelier stretch gracefully from petite cogs that rest at the bottoms of its stems, the bottom one ornamented with a dainty ring. Though this is a seriously minimalist fixture, the profile of the gold chandelier has a lovely fluidity to it that makes it a natural choice for traditional and transitional interiors. The contemporary gold leaf finish on the wrought iron frame adds textural interest.