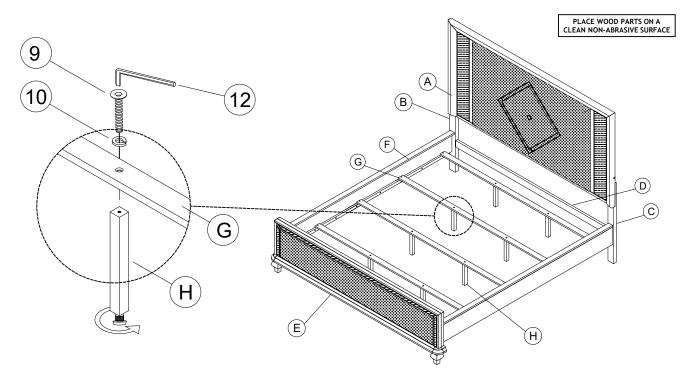

## **Assembly Instructions**

B1583-110 STARDUST 6/6-6/0 K HEADBOARDB1583-120 STARDUST 6/6-6/0 K FOOTBOARD & SLATSB1583-230 STARDUST 6/0 WK SIDE RAILS

**STEP 4**: Install the SLAT SUPPORT (H) to the SLAT (G) by using the ALLEN KEY (12) with hardware (9) and (10).

Adjust the height of the leveler on the slat support (H) for stability.

**STEP 5** Install the SLAT (G) to the SIDE RAIL (F) by using the screwdriver and CSK SCREW (11).