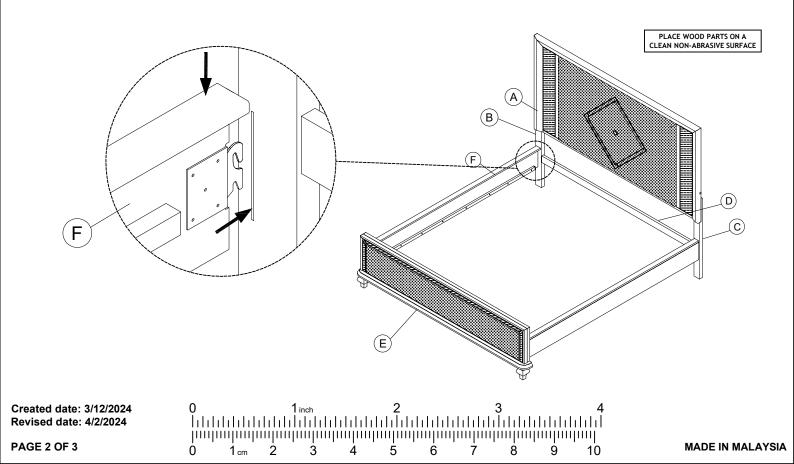

**STEP 3**: Hook the SIDE RAIL (F) to the headboard LEGS (B & C) and FOOTBOARD (E) and push down to secure it.