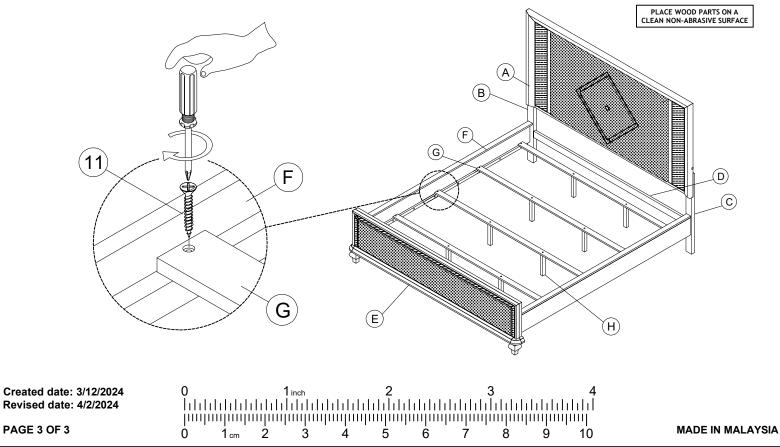

## **Assembly Instructions**

B1583-110 STARDUST 6/6-6/0 K HEADBOARDB1583-120 STARDUST 6/6-6/0 K FOOTBOARD & SLATSB1583-230 STARDUST 6/0 WK SIDE RAILS

**STEP 4**: Install the SLAT SUPPORT (H) to the SLAT (G) by using the ALLEN KEY (12) with hardware (9) and (10).

Adjust the height of the leveler on the slat support (H) for stability.

**STEP 5** Install the SLAT (G) to the SIDE RAIL (F) by using the screwdriver and CSK SCREW (11).