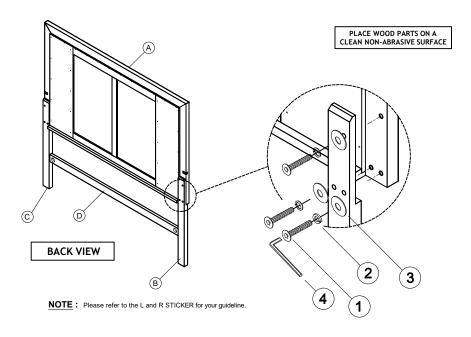

**STEP 1**: Assemble the LSF LEG (B) and RSF LEG (C) to the HEADBOARD (A) by using the ALLEN KEY (4) with hardware (1), (2), and (3).

Created date: 3/12/2024 Revised date: 4/2/2024

MADE IN MALAYSIA