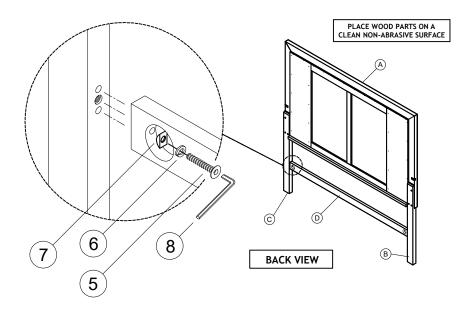

## **Assembly Instructions**

B1583-110 STARDUST 6/6-6/0 K HEADBOARDB1583-120 STARDUST 6/6-6/0 K FOOTBOARD & SLATSB1583-230 STARDUST 6/0 WK SIDE RAILS

**STEP 2**: Assemble the HEADBOARD CROSSBAR (D) to the LSF LEG (B) and RSF LEG (C) by using the ALLEN KEY (8) with hardware (5), (6), and (7).