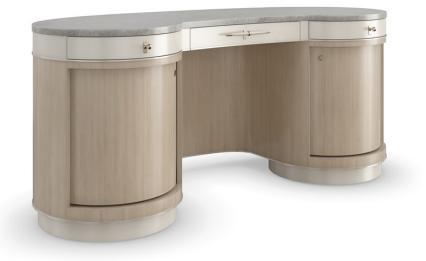

## **VANITY FAIR**

cla-022-071

**COLLECTION:** CARACOLE CLASSIC

**DIMENSIONS:** 67.25W x 26.75D x 29.5H

A timeless tribute to our love affair with beauty, Vanity Fair recalls a time when getting ready for a night out required a special table for dressing. An extravagant mix of materials accentuates its classic, kidney bean shape, topped in gray Armani marble and supported by Koto veneered columns. Adding to its allure: curved swivel door fronts in Charcoal Leaf, softly contrasted by three top drawers in a calming Cloud finish. Features painted interiors with a round swivel shelf and a Brushed Gold metal gallery for keeping beauty essentials. Designed with today' s function and scale in mind, it also makes an elegant desk.