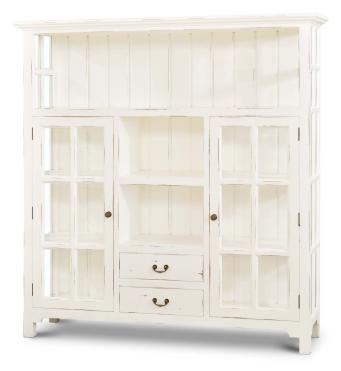

## Aries Kitchen Cupboard 2 Drawer

| Shown in: | WHD                |
|-----------|--------------------|
| SKU:      | 23647              |
| Size:     | 62W x 17D x 66H in |

## Overview

Inject some impressive styling into the room with this attractive Aries Two Drawer Kitchen Cupboard. Offering two doors with beveled glass inserts and a mahogany construction, this wonderful kitchen cupboard is sure to augment any decor. This piece is offered with a vast array of finish and distress options to create a truly custom design.