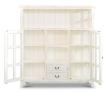

## Aries Kitchen Cupboard 2 Drawer

| Shown in: | WHD                |
|-----------|--------------------|
| SKU:      | 23647              |
| Size:     | 62W x 17D x 66H in |

## Overview

Inject some impressive styling into the room with this attractive Aries Two Drawer Kitchen Cupboard. Offering two doors with beveled glass inserts and a mahogany construction, this wonderful kitchen cupboard is sure to augment any decor. This piece is offered with a vast array of finish and distress options to create a truly custom design.