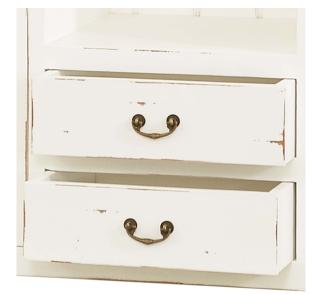

## Aries Kitchen Cupboard 2 Drawer

| Shown in: | WHD                |
|-----------|--------------------|
| SKU:      | 23647              |
| Size:     | 62W x 17D x 66H in |

## Overview

Inject some impressive styling into the room with this attractive Aries Two Drawer Kitchen Cupboard. Offering two doors with beveled glass inserts and a mahogany construction, this wonderful kitchen cupboard is sure to augment any decor. This piece is offered with a vast array of finish and distress options to create a truly custom design.