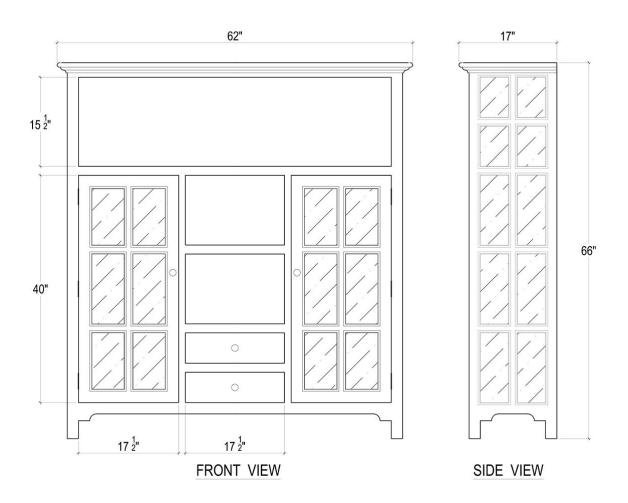

## Aries Kitchen Cupboard 2 Drawer

| Shown in: | WHD                |
|-----------|--------------------|
| SKU:      | 23647              |
| Size:     | 62W x 17D x 66H in |

## **Technical Specification**

| Dimensions              | 62W x 17D x 66H in    | СВМ              | 1.237816              |
|-------------------------|-----------------------|------------------|-----------------------|
| Number of Packages      | 5 <b>1</b>            | Cubic Feet       | 43.71 ft <sup>3</sup> |
| Package 1<br>Dimensions | 65.4 x 20.1 x 71.3 in | Package 1 Weight | 219.36 lbs            |
| Package Weight Tot      | al <b>219.36 lbs</b>  | Net Weight       | 192.9 lbs             |
| Material                | Mahogany              | Best<br>Seller   |                       |