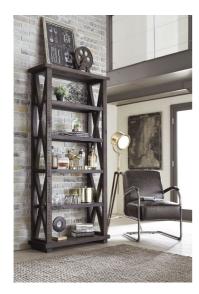

## Yosemite 82" Bookshelf

7YC9193982

## **Product Description**

The Yosemite collection recreates the improvised, utilitarian look of early 20th century factory furniture. Rough-hewn planks crafted entirely from solid pine bear the characteristic saw marks, dents, pits, and random knots of logs milled on the steam-powered circular and sash saws of the era. A rustic black pine finish balances transparency and opacity to showcase these natural imperfections. - Made from solid Pine.- Exposed bolts and rustic cross-bracing.- Mortise and tenon framing and tongue and groove surface top.