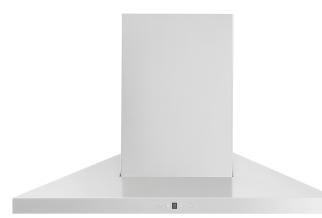

#### AVN-368CS2 36" Wall mount hood - professional design

| Selected Model          |                                             |  |
|-------------------------|---------------------------------------------|--|
| Model number            | AVN-368CS                                   |  |
|                         | AVN-368CS2                                  |  |
| Dimensions              |                                             |  |
| Dimensions              | 35 1/2" (W) x 19 3/4" (D) x 7 1/2" (H)      |  |
| Exterior Appearence     |                                             |  |
| Stainless steel grade   | 201                                         |  |
| Features                |                                             |  |
| Control                 | Soft touch with LED display                 |  |
| Lighting                | 2 bulbs, 3W LED (bulbs included)            |  |
| Blower type             | 860 CFM, 6-Speed                            |  |
| Blower performance      | Speed 1, 0.7 sones                          |  |
|                         | Speed 6, 6.5 sones                          |  |
| Filter type             | 2 Stainless steel baffle filters (included) |  |
| Duct transition         | 6" Round (Top)                              |  |
|                         | 3 1/4" x 10" rectangular (Rear)             |  |
|                         | 3 1/4" x 10" rectangular (Top)              |  |
| Ducting                 | Ducted                                      |  |
| Electrical Requirements |                                             |  |
| Electrical requirements | 120V / 60Hz / 2.7 Amps                      |  |
| Accessories (optionnal) |                                             |  |
| Optional duct covers    | AD-884S (884mm, AVN-AVH compatible)         |  |
| Warranty                |                                             |  |
| 1-year Warranty         | Parts and labour                            |  |