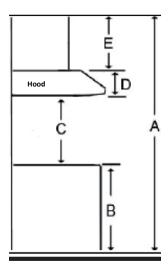

### Installation

| А | Floor to ceiling height                                                 | variable      |
|---|-------------------------------------------------------------------------|---------------|
| В | Floor to counter top height<br>(standard)                               | 36"           |
| С | Recommended height between<br>cooking surface and bottom of<br>the hood | 28" to 30"    |
| D | Hood height                                                             | 7 1/3"        |
| Е | Chimney height                                                          | 19" to 41.99" |