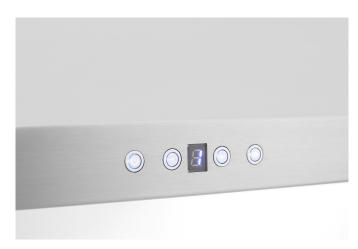

#### AVN-368CS2 36" Wall mount hood - professional design

| Selected Model          |                                             |  |
|-------------------------|---------------------------------------------|--|
| Model number            | AVN-368CS                                   |  |
|                         | AVN-368CS2                                  |  |
| Dimensions              |                                             |  |
| Dimensions              | 35 1/2" (W) x 19 3/4" (D) x 7 1/2" (H)      |  |
| Exterior Appearence     |                                             |  |
| Stainless steel grade   | 201                                         |  |
| Features                |                                             |  |
| Control                 | Soft touch with LED display                 |  |
| Lighting                | 2 bulbs, 3W LED (bulbs included)            |  |
| Blower type             | 860 CFM, 6-Speed                            |  |
| Blower performance      | Speed 1, 0.7 sones                          |  |
|                         | Speed 6, 6.5 sones                          |  |
| Filter type             | 2 Stainless steel baffle filters (included) |  |
| Duct transition         | 6" Round (Top)                              |  |
|                         | 3 1/4" x 10" rectangular (Rear)             |  |
|                         | 3 1/4" x 10" rectangular (Top)              |  |
| Ducting                 | Ducted                                      |  |
| Electrical Requirements |                                             |  |
| Electrical requirements | 120V / 60Hz / 2.7 Amps                      |  |
| Accessories (optionnal) |                                             |  |
| Optional duct covers    | AD-884S (884mm, AVN-AVH compatible)         |  |
| Warranty                |                                             |  |
| 1-year Warranty         | Parts and labour                            |  |