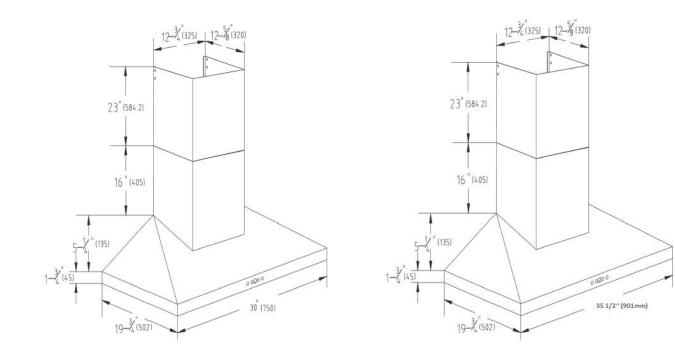

#### Dimensions

#### AVN-368CS2 36" Wall mount hood - professional design

| Selected Model          |                                             |  |
|-------------------------|---------------------------------------------|--|
| Model number            | AVN-368CS                                   |  |
|                         | AVN-368CS2                                  |  |
| Dimensions              |                                             |  |
| Dimensions              | 35 1/2" (W) x 19 3/4" (D) x 7 1/2" (H)      |  |
| Exterior Appearence     |                                             |  |
| Stainless steel grade   | 201                                         |  |
| Features                |                                             |  |
| Control                 | Soft touch with LED display                 |  |
| Lighting                | 2 bulbs, 3W LED (bulbs included)            |  |
| Blower type             | 860 CFM, 6-Speed                            |  |
| Blower performance      | Speed 1, 0.7 sones                          |  |
|                         | Speed 6, 6.5 sones                          |  |
| Filter type             | 2 Stainless steel baffle filters (included) |  |
| Duct transition         | 6" Round (Top)                              |  |
|                         | 3 1/4" x 10" rectangular (Rear)             |  |
|                         | 3 1/4" x 10" rectangular (Top)              |  |
| Ducting                 | Ducted                                      |  |
| Electrical Requirements |                                             |  |
| Electrical requirements | 120V / 60Hz / 2.7 Amps                      |  |
| Accessories (optionnal) |                                             |  |
| Optional duct covers    | AD-884S (884mm, AVN-AVH compatible)         |  |
| Warranty                |                                             |  |
| 1-year Warranty         | Parts and labour                            |  |