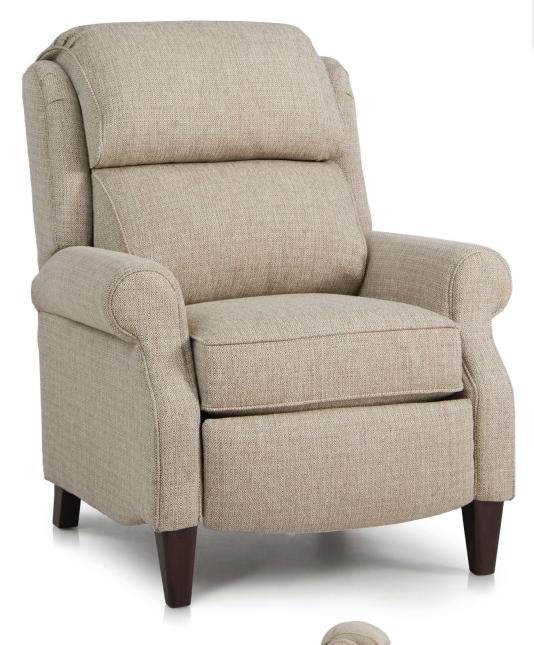

## **FEATURES**:

BACK STYLE: Bustle inside back

LEGS: Built-in tapered legs (non-removable)
WOOD FINISH: Shagbark (see samples for options)

**DESIGN NOTE:** Activator switches on motorized recliners feature a USB port.

| DIMENSIONS: |                                   | Width | Depth | Height | Inside<br>Width | Seat<br>Height | Seat<br>Depth | Arm<br>Height | Overall<br>Length Fully<br>Reclined | Wall<br>Clearance<br>Needed | Footrest<br>Extension |
|-------------|-----------------------------------|-------|-------|--------|-----------------|----------------|---------------|---------------|-------------------------------------|-----------------------------|-----------------------|
| 503-33      | Pressback Reclining Chair (shown) | 34    | 40    | 42     | 21              | 20             | 20            | 25            | 68                                  | 18                          | 19                    |
| 503-38*     | Motorized Reclining Chair         | 34    | 40    | 42     | 21              | 20             | 20            | 25            | 68                                  | 18                          | 19                    |

<sup>\*</sup>Battery Pack Available