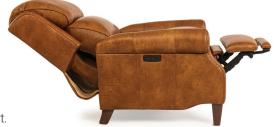

## **FEATURES:**

BACK STYLE: Bustle inside back

LEGS: Built-in tapered legs (non-removable)
WOOD FINISH: Shagbark (see samples for options)

**DESIGN NOTE:** Activator switches on motorized recliners feature a USB port.

|    | DIMENSIONS: |                                   | Width | Depth | Height | Inside<br>Width | Seat<br>Height | Seat<br>Depth | Arm<br>Height | Overall<br>Length Fully<br>Reclined | Wall<br>Clearance<br>Needed | Footrest<br>Extension |
|----|-------------|-----------------------------------|-------|-------|--------|-----------------|----------------|---------------|---------------|-------------------------------------|-----------------------------|-----------------------|
| 50 | 03-33       | Pressback Reclining Chair         | 34    | 40    | 42     | 21              | 20             | 20            | 25            | 68                                  | 18                          | 19                    |
| 50 | 03-38*      | Motorized Reclining Chair (shown) | 34    | 40    | 42     | 21              | 20             | 20            | 25            | 68                                  | 18                          | 19                    |

<sup>\*</sup>Battery Pack Available