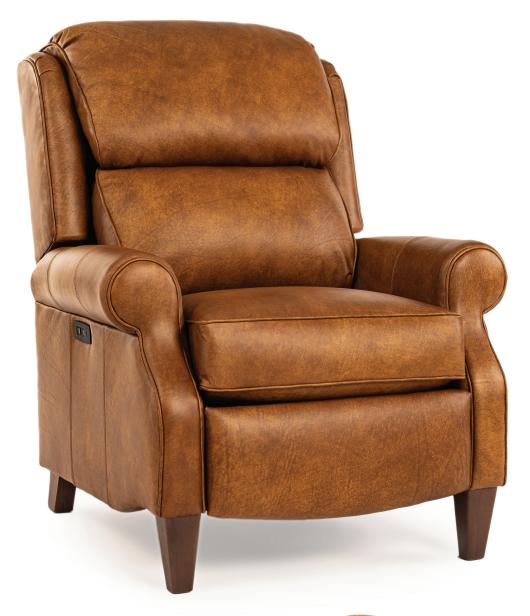

## **FEATURES:**

BACK STYLE: Bustle inside back

LEGS: Built-in tapered legs (non-removable)
WOOD FINISH: Shagbark (see samples for options)

**DESIGN NOTE:** Activator switches on motorized recliners feature a USB port.

|    | DIMENSIONS: |                                   | Width | Depth | Height | Inside<br>Width | Seat<br>Height | Seat<br>Depth | Arm<br>Height | Overall<br>Length Fully<br>Reclined | Wall<br>Clearance<br>Needed | Footrest<br>Extension |
|----|-------------|-----------------------------------|-------|-------|--------|-----------------|----------------|---------------|---------------|-------------------------------------|-----------------------------|-----------------------|
| 50 | 03-33       | Pressback Reclining Chair         | 34    | 40    | 42     | 21              | 20             | 20            | 25            | 68                                  | 18                          | 19                    |
| 50 | 03-38*      | Motorized Reclining Chair (shown) | 34    | 40    | 42     | 21              | 20             | 20            | 25            | 68                                  | 18                          | 19                    |

<sup>\*</sup>Battery Pack Available