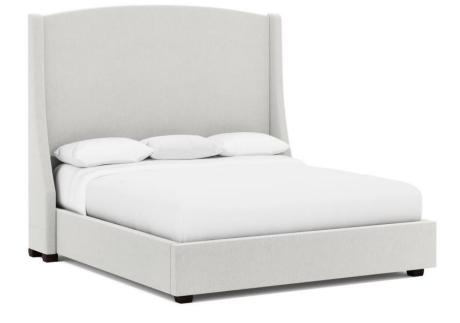

# Cooper Fabric Shelter Bed Queen

### **Pieces Shown**

754FR74 Cooper Footboard/Side Rails 754H74 Cooper Headboard

#### Dimensions

W: 72 in D: 89.38 in H: 64 in W: 182.88 cm D: 227.03 cm H: 162.56 cm SH: 7.25 in SH: 18.41 cm

#### Features

- Fully upholstered wing headboard with optional nailhead trim across top rail and outside of wings
- · Fully upholstered footboard and side rails no nailhead
- Espresso finish on feet
- Three wooden slats
- · Specifications subject to change without notice